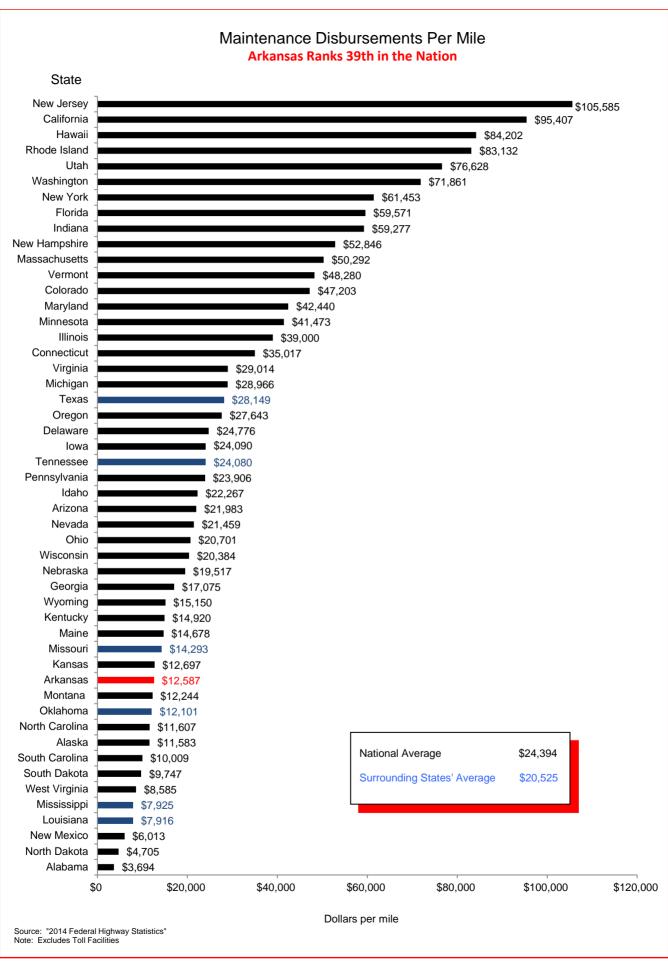

## Selected Facts and Figures Comparison Summary

|          |                                                                                                                                                     | 2016 <sup>1</sup><br>Ranking |
|----------|-----------------------------------------------------------------------------------------------------------------------------------------------------|------------------------------|
| Chart 1  | Administrative Cost Per Mile                                                                                                                        | 42                           |
| Chart 2  | Administrative Cost as a Percent of Total Disbursements                                                                                             | 42                           |
| Chart 3  | Motor Fuel Consumption                                                                                                                              | 31                           |
| Chart 4  | Motor Vehicle Registration                                                                                                                          | 31                           |
| Chart 5  | Motor Fuel Consumption Per Registered Vehicle                                                                                                       | 13                           |
| Chart 6  | Annual Vehicle Miles Traveled (AVMT) Per Registered Vehicle                                                                                         | 15                           |
| Chart 7  | Total Highway User Revenues (Includes State and Federal Revenues)                                                                                   | 34                           |
| Chart 8  | Total Highway User Revenues Per Mile (Includes State and Federal Revenues)                                                                          | 42                           |
| Chart 9  | State Administered Highway User Revenues (Includes State Revenues Only)                                                                             | 29                           |
| Chart 10 | State Administered Highway User Revenues Per Mile (Includes State Revenues Only)                                                                    | 38                           |
| Chart 11 | Ratio of Percentage Shares of Appropriations From/Payments Into the Mass Transit Account of the Federal Highway Trust Fund (FY 2014)                | 46                           |
| Chart 12 | Ratio of Percentage Shares of Apportionments From/Payments Into the Federal Highway Trust Fund (FY 2014) (excluding the Mass Transit Account)       | 17                           |
| Chart 13 | Apportionments From/Payments Into the Federal Highway Trust Fund (FY 2014)                                                                          | 28                           |
| Chart 14 | Ratio of Percentage Shares of Apportionments From/Payments Into the Federal Highway Trust Fund (FYs 1957-2014) (excluding the Mass Transit Account) | 29                           |
| Chart 15 | Public Road and Street Mileage                                                                                                                      | 17                           |
| Chart 16 | State Highway Mileage                                                                                                                               | 12                           |
| Chart 17 | Capital Outlay Disbursements Per Mile                                                                                                               | 25                           |
| Chart 18 | Maintenance Disbursements Per Mile                                                                                                                  | 39                           |
| Chart 19 | Law Enforcement and Safety Disbursements Per Mile                                                                                                   | 34                           |
| Chart 20 | Total Disbursements for State Administered Highways                                                                                                 | 23                           |
| Chart 21 | Total Disbursements for State Administered Highways Per Mile                                                                                        | 33                           |
| Chart 22 | State Motor Fuel Tax Receipts                                                                                                                       | 32                           |

<sup>&</sup>lt;sup>1</sup> Ranking denotes relative standing to the other states based on data as of December 31, 2014. Note: All "Per Mile" comparisons are based on state highway miles (Arkansas = 16,418).

## Selected Facts and Figures Comparison Historical Ranking (2014-2016)

|          |                                                                                                                                                     | 2014 <sup>1</sup><br>Ranking | 2015 <sup>2</sup><br>Ranking | 2016 <sup>3</sup><br>Ranking |
|----------|-----------------------------------------------------------------------------------------------------------------------------------------------------|------------------------------|------------------------------|------------------------------|
| Chart 1  | Administrative Cost Per Mile                                                                                                                        | 48                           | 48                           | 42                           |
| Chart 2  | Administrative Cost as a Percent of Total Disbursements                                                                                             | 48                           | 48                           | 42                           |
| Chart 3  | Motor Fuel Consumption                                                                                                                              | 30                           | 31                           | 31                           |
| Chart 4  | Motor Vehicle Registration                                                                                                                          | 31                           | 32                           | 31                           |
| Chart 5  | Motor Fuel Consumption Per Registered Vehicle                                                                                                       | 6                            | 6                            | 13                           |
| Chart 6  | Annual Vehicle Miles Traveled (AVMT) Per Registered Vehicle                                                                                         | 6                            | 6                            | 15                           |
| Chart 7  | Total Highway User Revenues (Includes State and Federal Revenues)                                                                                   | 34                           | 30                           | 34                           |
| Chart 8  | Total Highway User Revenues Per Mile (Includes State and Federal Revenues)                                                                          | 43                           | 40                           | 42                           |
| Chart 9  | State Administered Highway User Revenues (Includes State Revenues Only)                                                                             | 27                           | 28                           | 29                           |
| Chart 10 | State Administered Highway User Revenues Per Mile (Includes State Revenues Only)                                                                    | 39                           | 37                           | 38                           |
| Chart 11 | Ratio of Percentage Shares of Appropriations From/Payments Into the Mass Transit Account of the Federal Highway Trust Fund (FY 2014)                | 48                           | 48                           | 46                           |
| Chart 12 | Ratio of Percentage Shares of Apportionments From/Payments Into the Federal Highway Trust Fund (FY 2014) (excluding the Mass Transit Account)       | 18                           | 20                           | 17                           |
| Chart 13 | Apportionments From/Payments Into the Federal Highway Trust Fund (FY 2014)                                                                          | 32                           | 31                           | 28                           |
| Chart 14 | Ratio of Percentage Shares of Apportionments From/Payments Into the Federal Highway Trust Fund (FYs 1957-2014) (excluding the Mass Transit Account) | 32                           | 30                           | 29                           |
| Chart 15 | Existing Public Road and Street Mileage                                                                                                             | 18                           | 18                           | 17                           |
| Chart 16 | State Highway Mileage                                                                                                                               | 12                           | 12                           | 12                           |
| Chart 17 | Capital Outlay Disbursements Per Mile                                                                                                               | 39                           | 30                           | 25                           |
| Chart 18 | Maintenance Disbursements Per Mile                                                                                                                  | 41                           | 39                           | 39                           |
| Chart 19 | Law Enforcement and Safety Disbursements Per Mile                                                                                                   | 34                           | 35                           | 34                           |
| Chart 20 | Total Disbursements for State Administered Highways                                                                                                 | 35                           | 26                           | 23                           |
| Chart 21 | Total Disbursements for State Administered Highways Per Mile                                                                                        | 41                           | 39                           | 33                           |
| Chart 22 | State Motor Fuel Tax Receipts                                                                                                                       | 28                           | 31                           | 32                           |

<sup>&</sup>lt;sup>1</sup> Ranking denotes relative standing to the other states based on data as of December 31, 2012.

Ranking denotes relative standing to the other states based on data as of December 31, 2013.

<sup>&</sup>lt;sup>3</sup> Ranking denotes relative standing to the other states based on data as of December 31, 2014. Note: All "Per Mile" comparisons are based on state highway miles (Arkansas = 16,418).