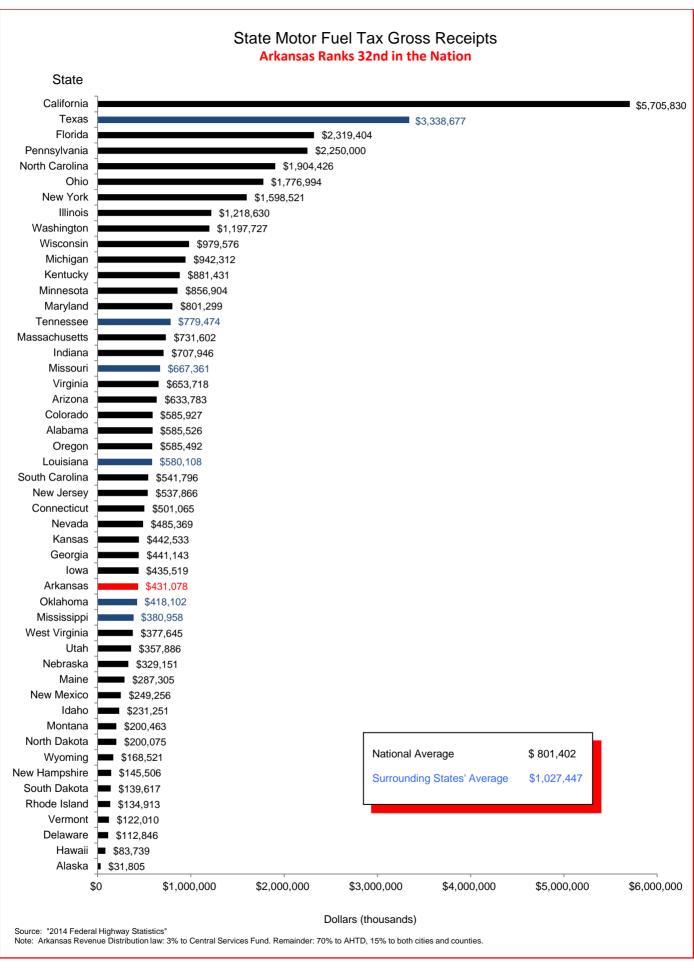

## Selected Facts and Figures Comparison Summary

|          |                                                                                                                                                     | 2016 <sup>1</sup><br>Ranking |
|----------|-----------------------------------------------------------------------------------------------------------------------------------------------------|------------------------------|
| Chart 1  | Administrative Cost Per Mile                                                                                                                        | 42                           |
| Chart 2  | Administrative Cost as a Percent of Total Disbursements                                                                                             | 42                           |
| Chart 3  | Motor Fuel Consumption                                                                                                                              | 31                           |
| Chart 4  | Motor Vehicle Registration                                                                                                                          | 31                           |
| Chart 5  | Motor Fuel Consumption Per Registered Vehicle                                                                                                       | 13                           |
| Chart 6  | Annual Vehicle Miles Traveled (AVMT) Per Registered Vehicle                                                                                         | 15                           |
| Chart 7  | Total Highway User Revenues (Includes State and Federal Revenues)                                                                                   | 34                           |
| Chart 8  | Total Highway User Revenues Per Mile (Includes State and Federal Revenues)                                                                          | 42                           |
| Chart 9  | State Administered Highway User Revenues (Includes State Revenues Only)                                                                             | 29                           |
| Chart 10 | State Administered Highway User Revenues Per Mile (Includes State Revenues Only)                                                                    | 38                           |
| Chart 11 | Ratio of Percentage Shares of Appropriations From/Payments Into the Mass Transit Account of the Federal Highway Trust Fund (FY 2014)                | 46                           |
| Chart 12 | Ratio of Percentage Shares of Apportionments From/Payments Into the Federal Highway Trust Fund (FY 2014) (excluding the Mass Transit Account)       | 17                           |
| Chart 13 | Apportionments From/Payments Into the Federal Highway Trust Fund (FY 2014)                                                                          | 28                           |
| Chart 14 | Ratio of Percentage Shares of Apportionments From/Payments Into the Federal Highway Trust Fund (FYs 1957-2014) (excluding the Mass Transit Account) | 29                           |
| Chart 15 | Public Road and Street Mileage                                                                                                                      | 17                           |
| Chart 16 | State Highway Mileage                                                                                                                               | 12                           |
| Chart 17 | Capital Outlay Disbursements Per Mile                                                                                                               | 25                           |
| Chart 18 | Maintenance Disbursements Per Mile                                                                                                                  | 39                           |
| Chart 19 | Law Enforcement and Safety Disbursements Per Mile                                                                                                   | 34                           |
| Chart 20 | Total Disbursements for State Administered Highways                                                                                                 | 23                           |
| Chart 21 | Total Disbursements for State Administered Highways Per Mile                                                                                        | 33                           |
| Chart 22 | State Motor Fuel Tax Receipts                                                                                                                       | 32                           |

## Selected Facts and Figures Comparison Historical Ranking (2014-2016)

|          |                                                                                                                                                     | 2014 <sup>1</sup><br>Ranking | 2015 <sup>2</sup><br>Ranking | 2016 <sup>3</sup><br>Ranking |
|----------|-----------------------------------------------------------------------------------------------------------------------------------------------------|------------------------------|------------------------------|------------------------------|
| Chart 1  | Administrative Cost Per Mile                                                                                                                        | 48                           | 48                           | 42                           |
| Chart 2  | Administrative Cost as a Percent of Total Disbursements                                                                                             | 48                           | 48                           | 42                           |
| Chart 3  | Motor Fuel Consumption                                                                                                                              | 30                           | 31                           | 31                           |
| Chart 4  | Motor Vehicle Registration                                                                                                                          | 31                           | 32                           | 31                           |
| Chart 5  | Motor Fuel Consumption Per Registered Vehicle                                                                                                       | 6                            | 6                            | 13                           |
| Chart 6  | Annual Vehicle Miles Traveled (AVMT) Per Registered Vehicle                                                                                         | 6                            | 6                            | 15                           |
| Chart 7  | Total Highway User Revenues (Includes State and Federal Revenues)                                                                                   | 34                           | 30                           | 34                           |
| Chart 8  | Total Highway User Revenues Per Mile (Includes State and Federal Revenues)                                                                          | 43                           | 40                           | 42                           |
| Chart 9  | State Administered Highway User Revenues (Includes State Revenues Only)                                                                             | 27                           | 28                           | 29                           |
| Chart 10 | State Administered Highway User Revenues Per Mile (Includes State Revenues Only)                                                                    | 39                           | 37                           | 38                           |
| Chart 11 | Ratio of Percentage Shares of Appropriations From/Payments Into the Mass Transit Account of the Federal Highway Trust Fund (FY 2014)                | 48                           | 48                           | 46                           |
| Chart 12 | Ratio of Percentage Shares of Apportionments From/Payments Into the Federal Highway Trust Fund (FY 2014) (excluding the Mass Transit Account)       | 18                           | 20                           | 17                           |
| Chart 13 | Apportionments From/Payments Into the Federal Highway Trust Fund (FY 2014)                                                                          | 32                           | 31                           | 28                           |
| Chart 14 | Ratio of Percentage Shares of Apportionments From/Payments Into the Federal Highway Trust Fund (FYs 1957-2014) (excluding the Mass Transit Account) | 32                           | 30                           | 29                           |
| Chart 15 | Existing Public Road and Street Mileage                                                                                                             | 18                           | 18                           | 17                           |
| Chart 16 | State Highway Mileage                                                                                                                               | 12                           | 12                           | 12                           |
| Chart 17 | Capital Outlay Disbursements Per Mile                                                                                                               | 39                           | 30                           | 25                           |
| Chart 18 | Maintenance Disbursements Per Mile                                                                                                                  | 41                           | 39                           | 39                           |
| Chart 19 | Law Enforcement and Safety Disbursements Per Mile                                                                                                   | 34                           | 35                           | 34                           |
| Chart 20 | Total Disbursements for State Administered Highways                                                                                                 | 35                           | 26                           | 23                           |
| Chart 21 | Total Disbursements for State Administered Highways Per Mile                                                                                        | 41                           | 39                           | 33                           |
| Chart 22 | State Motor Fuel Tax Receipts                                                                                                                       | 28                           | 31                           | 32                           |