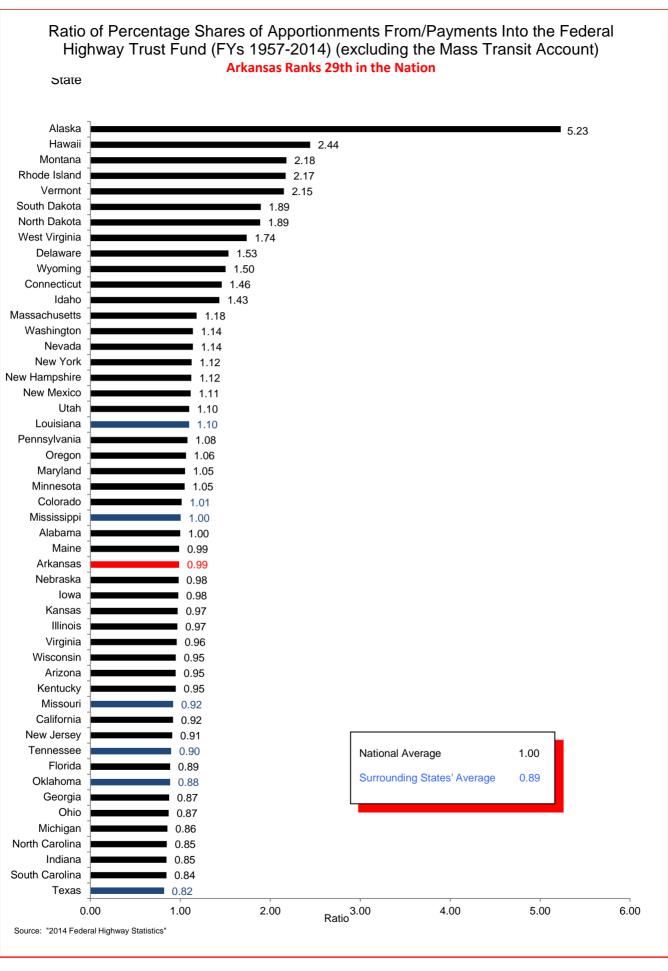

## Selected Facts and Figures Comparison Summary

|          |                                                                                                                                                     | 2016 <sup>1</sup><br>Ranking |
|----------|-----------------------------------------------------------------------------------------------------------------------------------------------------|------------------------------|
| Chart 1  | Administrative Cost Per Mile                                                                                                                        | 42                           |
| Chart 2  | Administrative Cost as a Percent of Total Disbursements                                                                                             | 42                           |
| Chart 3  | Motor Fuel Consumption                                                                                                                              | 31                           |
| Chart 4  | Motor Vehicle Registration                                                                                                                          | 31                           |
| Chart 5  | Motor Fuel Consumption Per Registered Vehicle                                                                                                       | 13                           |
| Chart 6  | Annual Vehicle Miles Traveled (AVMT) Per Registered Vehicle                                                                                         | 15                           |
| Chart 7  | Total Highway User Revenues (Includes State and Federal Revenues)                                                                                   | 34                           |
| Chart 8  | Total Highway User Revenues Per Mile (Includes State and Federal Revenues)                                                                          | 42                           |
| Chart 9  | State Administered Highway User Revenues (Includes State Revenues Only)                                                                             | 29                           |
| Chart 10 | State Administered Highway User Revenues Per Mile (Includes State Revenues Only)                                                                    | 38                           |
| Chart 11 | Ratio of Percentage Shares of Appropriations From/Payments Into the Mass Transit Account of the Federal Highway Trust Fund (FY 2014)                | 46                           |
| Chart 12 | Ratio of Percentage Shares of Apportionments From/Payments Into the Federal Highway Trust Fund (FY 2014) (excluding the Mass Transit Account)       | 17                           |
| Chart 13 | Apportionments From/Payments Into the Federal Highway Trust Fund (FY 2014)                                                                          | 28                           |
| Chart 14 | Ratio of Percentage Shares of Apportionments From/Payments Into the Federal Highway Trust Fund (FYs 1957-2014) (excluding the Mass Transit Account) | 29                           |
| Chart 15 | Public Road and Street Mileage                                                                                                                      | 17                           |
| Chart 16 | State Highway Mileage                                                                                                                               | 12                           |
| Chart 17 | Capital Outlay Disbursements Per Mile                                                                                                               | 25                           |
| Chart 18 | Maintenance Disbursements Per Mile                                                                                                                  | 39                           |
| Chart 19 | Law Enforcement and Safety Disbursements Per Mile                                                                                                   | 34                           |
| Chart 20 | Total Disbursements for State Administered Highways                                                                                                 | 23                           |
| Chart 21 | Total Disbursements for State Administered Highways Per Mile                                                                                        | 33                           |
| Chart 22 | State Motor Fuel Tax Receipts                                                                                                                       | 32                           |

## Selected Facts and Figures Comparison Historical Ranking (2014-2016)

|          |                                                                                                                                                     | 2014 <sup>1</sup><br>Ranking | 2015 <sup>2</sup><br>Ranking | 2016 <sup>3</sup><br>Ranking |
|----------|-----------------------------------------------------------------------------------------------------------------------------------------------------|------------------------------|------------------------------|------------------------------|
| Chart 1  | Administrative Cost Per Mile                                                                                                                        | 48                           | 48                           | 42                           |
| Chart 2  | Administrative Cost as a Percent of Total Disbursements                                                                                             | 48                           | 48                           | 42                           |
| Chart 3  | Motor Fuel Consumption                                                                                                                              | 30                           | 31                           | 31                           |
| Chart 4  | Motor Vehicle Registration                                                                                                                          | 31                           | 32                           | 31                           |
| Chart 5  | Motor Fuel Consumption Per Registered Vehicle                                                                                                       | 6                            | 6                            | 13                           |
| Chart 6  | Annual Vehicle Miles Traveled (AVMT) Per Registered Vehicle                                                                                         | 6                            | 6                            | 15                           |
| Chart 7  | Total Highway User Revenues (Includes State and Federal Revenues)                                                                                   | 34                           | 30                           | 34                           |
| Chart 8  | Total Highway User Revenues Per Mile (Includes State and Federal Revenues)                                                                          | 43                           | 40                           | 42                           |
| Chart 9  | State Administered Highway User Revenues (Includes State Revenues Only)                                                                             | 27                           | 28                           | 29                           |
| Chart 10 | State Administered Highway User Revenues Per Mile (Includes State Revenues Only)                                                                    | 39                           | 37                           | 38                           |
| Chart 11 | Ratio of Percentage Shares of Appropriations From/Payments Into the Mass Transit Account of the Federal Highway Trust Fund (FY 2014)                | 48                           | 48                           | 46                           |
| Chart 12 | Ratio of Percentage Shares of Apportionments From/Payments Into the Federal Highway Trust Fund (FY 2014) (excluding the Mass Transit Account)       | 18                           | 20                           | 17                           |
| Chart 13 | Apportionments From/Payments Into the Federal Highway Trust Fund (FY 2014)                                                                          | 32                           | 31                           | 28                           |
| Chart 14 | Ratio of Percentage Shares of Apportionments From/Payments Into the Federal Highway Trust Fund (FYs 1957-2014) (excluding the Mass Transit Account) | 32                           | 30                           | 29                           |
| Chart 15 | Existing Public Road and Street Mileage                                                                                                             | 18                           | 18                           | 17                           |
| Chart 16 | State Highway Mileage                                                                                                                               | 12                           | 12                           | 12                           |
| Chart 17 | Capital Outlay Disbursements Per Mile                                                                                                               | 39                           | 30                           | 25                           |
| Chart 18 | Maintenance Disbursements Per Mile                                                                                                                  | 41                           | 39                           | 39                           |
| Chart 19 | Law Enforcement and Safety Disbursements Per Mile                                                                                                   | 34                           | 35                           | 34                           |
| Chart 20 | Total Disbursements for State Administered Highways                                                                                                 | 35                           | 26                           | 23                           |
| Chart 21 | Total Disbursements for State Administered Highways Per Mile                                                                                        | 41                           | 39                           | 33                           |
| Chart 22 | State Motor Fuel Tax Receipts                                                                                                                       | 28                           | 31                           | 32                           |