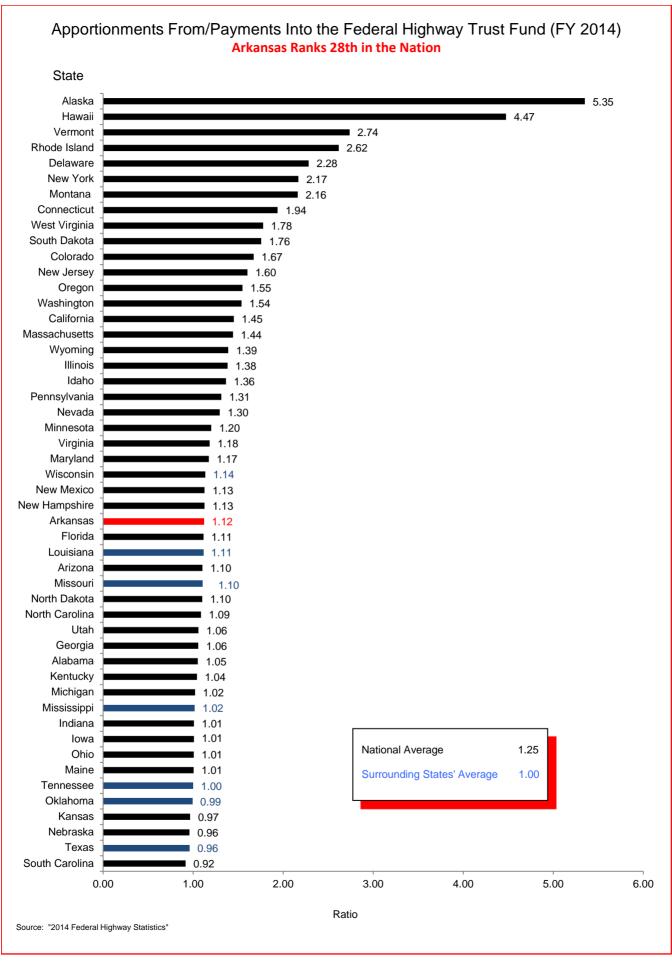

## Selected Facts and Figures Comparison Summary

|          |                                                                                                                                                     | 2016 <sup>1</sup><br>Ranking |
|----------|-----------------------------------------------------------------------------------------------------------------------------------------------------|------------------------------|
| Chart 1  | Administrative Cost Per Mile                                                                                                                        | 42                           |
| Chart 2  | Administrative Cost as a Percent of Total Disbursements                                                                                             | 42                           |
| Chart 3  | Motor Fuel Consumption                                                                                                                              | 31                           |
| Chart 4  | Motor Vehicle Registration                                                                                                                          | 31                           |
| Chart 5  | Motor Fuel Consumption Per Registered Vehicle                                                                                                       | 13                           |
| Chart 6  | Annual Vehicle Miles Traveled (AVMT) Per Registered Vehicle                                                                                         | 15                           |
| Chart 7  | Total Highway User Revenues (Includes State and Federal Revenues)                                                                                   | 34                           |
| Chart 8  | Total Highway User Revenues Per Mile (Includes State and Federal Revenues)                                                                          | 42                           |
| Chart 9  | State Administered Highway User Revenues (Includes State Revenues Only)                                                                             | 29                           |
| Chart 10 | State Administered Highway User Revenues Per Mile (Includes State Revenues Only)                                                                    | 38                           |
| Chart 11 | Ratio of Percentage Shares of Appropriations From/Payments Into the Mass Transit Account of the Federal Highway Trust Fund (FY 2014)                | 46                           |
| Chart 12 | Ratio of Percentage Shares of Apportionments From/Payments Into the Federal Highway Trust Fund (FY 2014) (excluding the Mass Transit Account)       | 17                           |
| Chart 13 | Apportionments From/Payments Into the Federal Highway Trust Fund (FY 2014)                                                                          | 28                           |
| Chart 14 | Ratio of Percentage Shares of Apportionments From/Payments Into the Federal Highway Trust Fund (FYs 1957-2014) (excluding the Mass Transit Account) | 29                           |
| Chart 15 | Public Road and Street Mileage                                                                                                                      | 17                           |
| Chart 16 | State Highway Mileage                                                                                                                               | 12                           |
| Chart 17 | Capital Outlay Disbursements Per Mile                                                                                                               | 25                           |
| Chart 18 | Maintenance Disbursements Per Mile                                                                                                                  | 39                           |
| Chart 19 | Law Enforcement and Safety Disbursements Per Mile                                                                                                   | 34                           |
| Chart 20 | Total Disbursements for State Administered Highways                                                                                                 | 23                           |
| Chart 21 | Total Disbursements for State Administered Highways Per Mile                                                                                        | 33                           |
| Chart 22 | State Motor Fuel Tax Receipts                                                                                                                       | 32                           |

## Selected Facts and Figures Comparison Historical Ranking (2014-2016)

|          |                                                                                                                                                     | 2014 <sup>1</sup><br>Ranking | 2015 <sup>2</sup><br>Ranking | 2016 <sup>3</sup><br>Ranking |
|----------|-----------------------------------------------------------------------------------------------------------------------------------------------------|------------------------------|------------------------------|------------------------------|
| Chart 1  | Administrative Cost Per Mile                                                                                                                        | 48                           | 48                           | 42                           |
| Chart 2  | Administrative Cost as a Percent of Total Disbursements                                                                                             | 48                           | 48                           | 42                           |
| Chart 3  | Motor Fuel Consumption                                                                                                                              | 30                           | 31                           | 31                           |
| Chart 4  | Motor Vehicle Registration                                                                                                                          | 31                           | 32                           | 31                           |
| Chart 5  | Motor Fuel Consumption Per Registered Vehicle                                                                                                       | 6                            | 6                            | 13                           |
| Chart 6  | Annual Vehicle Miles Traveled (AVMT) Per Registered Vehicle                                                                                         | 6                            | 6                            | 15                           |
| Chart 7  | Total Highway User Revenues (Includes State and Federal Revenues)                                                                                   | 34                           | 30                           | 34                           |
| Chart 8  | Total Highway User Revenues Per Mile (Includes State and Federal Revenues)                                                                          | 43                           | 40                           | 42                           |
| Chart 9  | State Administered Highway User Revenues (Includes State Revenues Only)                                                                             | 27                           | 28                           | 29                           |
| Chart 10 | State Administered Highway User Revenues Per Mile (Includes State Revenues Only)                                                                    | 39                           | 37                           | 38                           |
| Chart 11 | Ratio of Percentage Shares of Appropriations From/Payments Into the Mass Transit Account of the Federal Highway Trust Fund (FY 2014)                | 48                           | 48                           | 46                           |
| Chart 12 | Ratio of Percentage Shares of Apportionments From/Payments Into the Federal Highway Trust Fund (FY 2014) (excluding the Mass Transit Account)       | 18                           | 20                           | 17                           |
| Chart 13 | Apportionments From/Payments Into the Federal Highway Trust Fund (FY 2014)                                                                          | 32                           | 31                           | 28                           |
| Chart 14 | Ratio of Percentage Shares of Apportionments From/Payments Into the Federal Highway Trust Fund (FYs 1957-2014) (excluding the Mass Transit Account) | 32                           | 30                           | 29                           |
| Chart 15 | Existing Public Road and Street Mileage                                                                                                             | 18                           | 18                           | 17                           |
| Chart 16 | State Highway Mileage                                                                                                                               | 12                           | 12                           | 12                           |
| Chart 17 | Capital Outlay Disbursements Per Mile                                                                                                               | 39                           | 30                           | 25                           |
| Chart 18 | Maintenance Disbursements Per Mile                                                                                                                  | 41                           | 39                           | 39                           |
| Chart 19 | Law Enforcement and Safety Disbursements Per Mile                                                                                                   | 34                           | 35                           | 34                           |
| Chart 20 | Total Disbursements for State Administered Highways                                                                                                 | 35                           | 26                           | 23                           |
| Chart 21 | Total Disbursements for State Administered Highways Per Mile                                                                                        | 41                           | 39                           | 33                           |
| Chart 22 | State Motor Fuel Tax Receipts                                                                                                                       | 28                           | 31                           | 32                           |