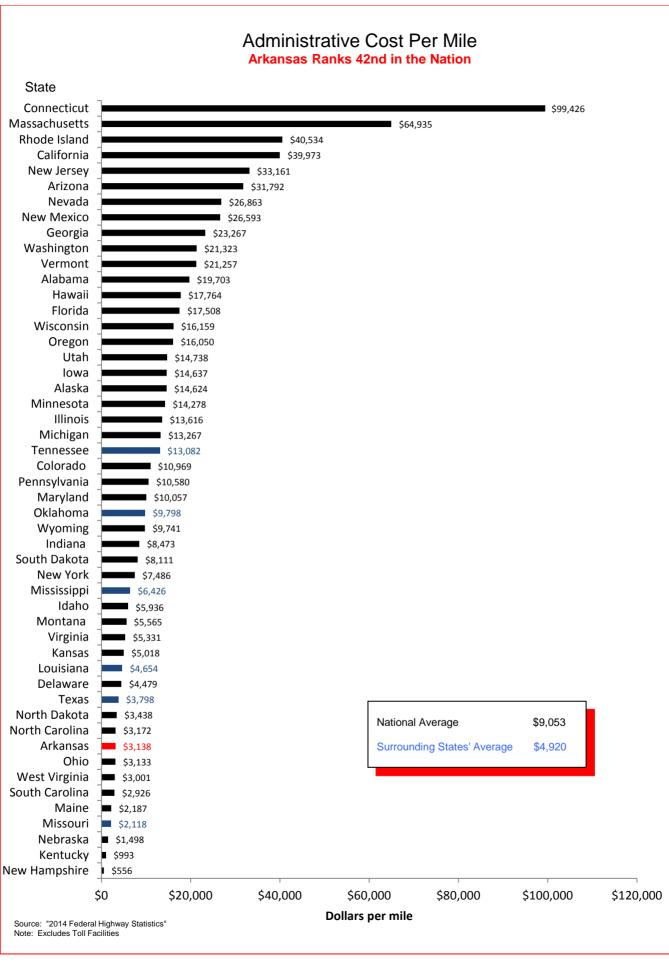

## Selected Facts and Figures Comparison Summary

|          |                                                                                                                                                     | 2016 <sup>1</sup><br>Ranking |
|----------|-----------------------------------------------------------------------------------------------------------------------------------------------------|------------------------------|
| Chart 1  | Administrative Cost Per Mile                                                                                                                        | 42                           |
| Chart 2  | Administrative Cost as a Percent of Total Disbursements                                                                                             | 42                           |
| Chart 3  | Motor Fuel Consumption                                                                                                                              | 31                           |
| Chart 4  | Motor Vehicle Registration                                                                                                                          | 31                           |
| Chart 5  | Motor Fuel Consumption Per Registered Vehicle                                                                                                       | 13                           |
| Chart 6  | Annual Vehicle Miles Traveled (AVMT) Per Registered Vehicle                                                                                         | 15                           |
| Chart 7  | Total Highway User Revenues (Includes State and Federal Revenues)                                                                                   | 34                           |
| Chart 8  | Total Highway User Revenues Per Mile (Includes State and Federal Revenues)                                                                          | 42                           |
| Chart 9  | State Administered Highway User Revenues (Includes State Revenues Only)                                                                             | 29                           |
| Chart 10 | State Administered Highway User Revenues Per Mile (Includes State Revenues Only)                                                                    | 38                           |
| Chart 11 | Ratio of Percentage Shares of Appropriations From/Payments Into the Mass Transit Account of the Federal Highway Trust Fund (FY 2014)                | 46                           |
| Chart 12 | Ratio of Percentage Shares of Apportionments From/Payments Into the Federal Highway Trust Fund (FY 2014) (excluding the Mass Transit Account)       | 17                           |
| Chart 13 | Apportionments From/Payments Into the Federal Highway Trust Fund (FY 2014)                                                                          | 28                           |
| Chart 14 | Ratio of Percentage Shares of Apportionments From/Payments Into the Federal Highway Trust Fund (FYs 1957-2014) (excluding the Mass Transit Account) | 29                           |
| Chart 15 | Public Road and Street Mileage                                                                                                                      | 17                           |
| Chart 16 | State Highway Mileage                                                                                                                               | 12                           |
| Chart 17 | Capital Outlay Disbursements Per Mile                                                                                                               | 25                           |
| Chart 18 | Maintenance Disbursements Per Mile                                                                                                                  | 39                           |
| Chart 19 | Law Enforcement and Safety Disbursements Per Mile                                                                                                   | 34                           |
| Chart 20 | Total Disbursements for State Administered Highways                                                                                                 | 23                           |
| Chart 21 | Total Disbursements for State Administered Highways Per Mile                                                                                        | 33                           |
| Chart 22 | State Motor Fuel Tax Receipts                                                                                                                       | 32                           |

## Selected Facts and Figures Comparison Historical Ranking (2014-2016)

|          |                                                                                                                                                     | 2014 <sup>1</sup><br>Ranking | 2015 <sup>2</sup><br>Ranking | 2016 <sup>3</sup><br>Ranking |
|----------|-----------------------------------------------------------------------------------------------------------------------------------------------------|------------------------------|------------------------------|------------------------------|
| Chart 1  | Administrative Cost Per Mile                                                                                                                        | 48                           | 48                           | 42                           |
| Chart 2  | Administrative Cost as a Percent of Total Disbursements                                                                                             | 48                           | 48                           | 42                           |
| Chart 3  | Motor Fuel Consumption                                                                                                                              | 30                           | 31                           | 31                           |
| Chart 4  | Motor Vehicle Registration                                                                                                                          | 31                           | 32                           | 31                           |
| Chart 5  | Motor Fuel Consumption Per Registered Vehicle                                                                                                       | 6                            | 6                            | 13                           |
| Chart 6  | Annual Vehicle Miles Traveled (AVMT) Per Registered Vehicle                                                                                         | 6                            | 6                            | 15                           |
| Chart 7  | Total Highway User Revenues (Includes State and Federal Revenues)                                                                                   | 34                           | 30                           | 34                           |
| Chart 8  | Total Highway User Revenues Per Mile (Includes State and Federal Revenues)                                                                          | 43                           | 40                           | 42                           |
| Chart 9  | State Administered Highway User Revenues (Includes State Revenues Only)                                                                             | 27                           | 28                           | 29                           |
| Chart 10 | State Administered Highway User Revenues Per Mile (Includes State Revenues Only)                                                                    | 39                           | 37                           | 38                           |
| Chart 11 | Ratio of Percentage Shares of Appropriations From/Payments Into the Mass Transit Account of the Federal Highway Trust Fund (FY 2014)                | 48                           | 48                           | 46                           |
| Chart 12 | Ratio of Percentage Shares of Apportionments From/Payments Into the Federal Highway Trust Fund (FY 2014) (excluding the Mass Transit Account)       | 18                           | 20                           | 17                           |
| Chart 13 | Apportionments From/Payments Into the Federal Highway Trust Fund (FY 2014)                                                                          | 32                           | 31                           | 28                           |
| Chart 14 | Ratio of Percentage Shares of Apportionments From/Payments Into the Federal Highway Trust Fund (FYs 1957-2014) (excluding the Mass Transit Account) | 32                           | 30                           | 29                           |
| Chart 15 | Existing Public Road and Street Mileage                                                                                                             | 18                           | 18                           | 17                           |
| Chart 16 | State Highway Mileage                                                                                                                               | 12                           | 12                           | 12                           |
| Chart 17 | Capital Outlay Disbursements Per Mile                                                                                                               | 39                           | 30                           | 25                           |
| Chart 18 | Maintenance Disbursements Per Mile                                                                                                                  | 41                           | 39                           | 39                           |
| Chart 19 | Law Enforcement and Safety Disbursements Per Mile                                                                                                   | 34                           | 35                           | 34                           |
| Chart 20 | Total Disbursements for State Administered Highways                                                                                                 | 35                           | 26                           | 23                           |
| Chart 21 | Total Disbursements for State Administered Highways Per Mile                                                                                        | 41                           | 39                           | 33                           |
| Chart 22 | State Motor Fuel Tax Receipts                                                                                                                       | 28                           | 31                           | 32                           |