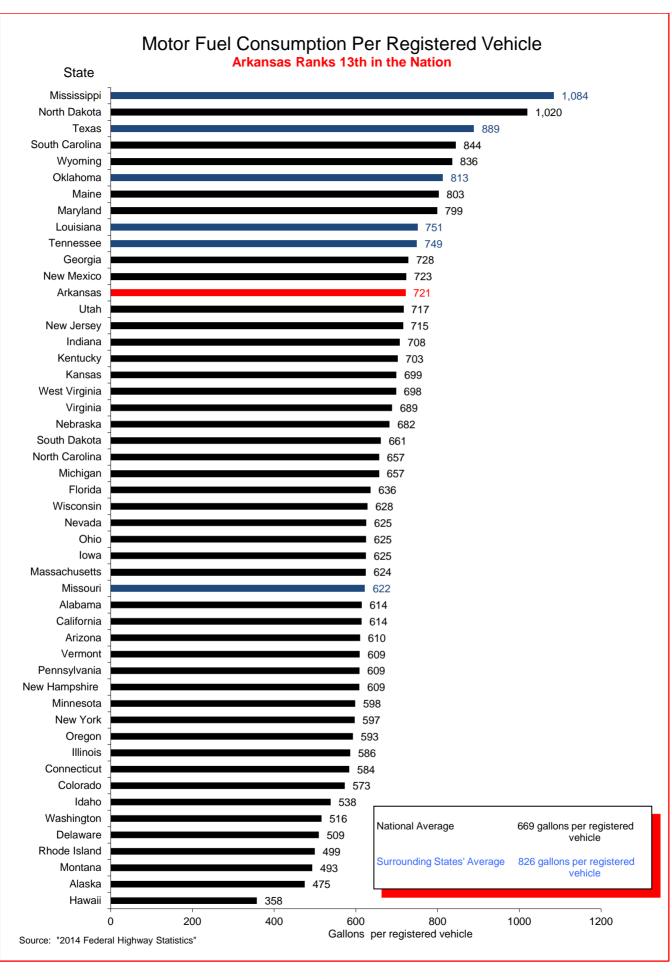

## Selected Facts and Figures Comparison Summary

|          |                                                                                                                                                     | 2016 <sup>1</sup><br>Ranking |
|----------|-----------------------------------------------------------------------------------------------------------------------------------------------------|------------------------------|
| Chart 1  | Administrative Cost Per Mile                                                                                                                        | 42                           |
| Chart 2  | Administrative Cost as a Percent of Total Disbursements                                                                                             | 42                           |
| Chart 3  | Motor Fuel Consumption                                                                                                                              | 31                           |
| Chart 4  | Motor Vehicle Registration                                                                                                                          | 31                           |
| Chart 5  | Motor Fuel Consumption Per Registered Vehicle                                                                                                       | 13                           |
| Chart 6  | Annual Vehicle Miles Traveled (AVMT) Per Registered Vehicle                                                                                         | 15                           |
| Chart 7  | Total Highway User Revenues (Includes State and Federal Revenues)                                                                                   | 34                           |
| Chart 8  | Total Highway User Revenues Per Mile (Includes State and Federal Revenues)                                                                          | 42                           |
| Chart 9  | State Administered Highway User Revenues (Includes State Revenues Only)                                                                             | 29                           |
| Chart 10 | State Administered Highway User Revenues Per Mile (Includes State Revenues Only)                                                                    | 38                           |
| Chart 11 | Ratio of Percentage Shares of Appropriations From/Payments Into the Mass Transit Account of the Federal Highway Trust Fund (FY 2014)                | 46                           |
| Chart 12 | Ratio of Percentage Shares of Apportionments From/Payments Into the Federal Highway Trust Fund (FY 2014) (excluding the Mass Transit Account)       | 17                           |
| Chart 13 | Apportionments From/Payments Into the Federal Highway Trust Fund (FY 2014)                                                                          | 28                           |
| Chart 14 | Ratio of Percentage Shares of Apportionments From/Payments Into the Federal Highway Trust Fund (FYs 1957-2014) (excluding the Mass Transit Account) | 29                           |
| Chart 15 | Public Road and Street Mileage                                                                                                                      | 17                           |
| Chart 16 | State Highway Mileage                                                                                                                               | 12                           |
| Chart 17 | Capital Outlay Disbursements Per Mile                                                                                                               | 25                           |
| Chart 18 | Maintenance Disbursements Per Mile                                                                                                                  | 39                           |
| Chart 19 | Law Enforcement and Safety Disbursements Per Mile                                                                                                   | 34                           |
| Chart 20 | Total Disbursements for State Administered Highways                                                                                                 | 23                           |
| Chart 21 | Total Disbursements for State Administered Highways Per Mile                                                                                        | 33                           |
| Chart 22 | State Motor Fuel Tax Receipts                                                                                                                       | 32                           |

## Selected Facts and Figures Comparison Historical Ranking (2014-2016)

|          |                                                                                                                                                     | 2014 <sup>1</sup><br>Ranking | 2015 <sup>2</sup><br>Ranking | 2016 <sup>3</sup><br>Ranking |
|----------|-----------------------------------------------------------------------------------------------------------------------------------------------------|------------------------------|------------------------------|------------------------------|
| Chart 1  | Administrative Cost Per Mile                                                                                                                        | 48                           | 48                           | 42                           |
| Chart 2  | Administrative Cost as a Percent of Total Disbursements                                                                                             | 48                           | 48                           | 42                           |
| Chart 3  | Motor Fuel Consumption                                                                                                                              | 30                           | 31                           | 31                           |
| Chart 4  | Motor Vehicle Registration                                                                                                                          | 31                           | 32                           | 31                           |
| Chart 5  | Motor Fuel Consumption Per Registered Vehicle                                                                                                       | 6                            | 6                            | 13                           |
| Chart 6  | Annual Vehicle Miles Traveled (AVMT) Per Registered Vehicle                                                                                         | 6                            | 6                            | 15                           |
| Chart 7  | Total Highway User Revenues (Includes State and Federal Revenues)                                                                                   | 34                           | 30                           | 34                           |
| Chart 8  | Total Highway User Revenues Per Mile (Includes State and Federal Revenues)                                                                          | 43                           | 40                           | 42                           |
| Chart 9  | State Administered Highway User Revenues (Includes State Revenues Only)                                                                             | 27                           | 28                           | 29                           |
| Chart 10 | State Administered Highway User Revenues Per Mile (Includes State Revenues Only)                                                                    | 39                           | 37                           | 38                           |
| Chart 11 | Ratio of Percentage Shares of Appropriations From/Payments Into the Mass Transit Account of the Federal Highway Trust Fund (FY 2014)                | 48                           | 48                           | 46                           |
| Chart 12 | Ratio of Percentage Shares of Apportionments From/Payments Into the Federal Highway Trust Fund (FY 2014) (excluding the Mass Transit Account)       | 18                           | 20                           | 17                           |
| Chart 13 | Apportionments From/Payments Into the Federal Highway Trust Fund (FY 2014)                                                                          | 32                           | 31                           | 28                           |
| Chart 14 | Ratio of Percentage Shares of Apportionments From/Payments Into the Federal Highway Trust Fund (FYs 1957-2014) (excluding the Mass Transit Account) | 32                           | 30                           | 29                           |
| Chart 15 | Existing Public Road and Street Mileage                                                                                                             | 18                           | 18                           | 17                           |
| Chart 16 | State Highway Mileage                                                                                                                               | 12                           | 12                           | 12                           |
| Chart 17 | Capital Outlay Disbursements Per Mile                                                                                                               | 39                           | 30                           | 25                           |
| Chart 18 | Maintenance Disbursements Per Mile                                                                                                                  | 41                           | 39                           | 39                           |
| Chart 19 | Law Enforcement and Safety Disbursements Per Mile                                                                                                   | 34                           | 35                           | 34                           |
| Chart 20 | Total Disbursements for State Administered Highways                                                                                                 | 35                           | 26                           | 23                           |
| Chart 21 | Total Disbursements for State Administered Highways Per Mile                                                                                        | 41                           | 39                           | 33                           |
| Chart 22 | State Motor Fuel Tax Receipts                                                                                                                       | 28                           | 31                           | 32                           |