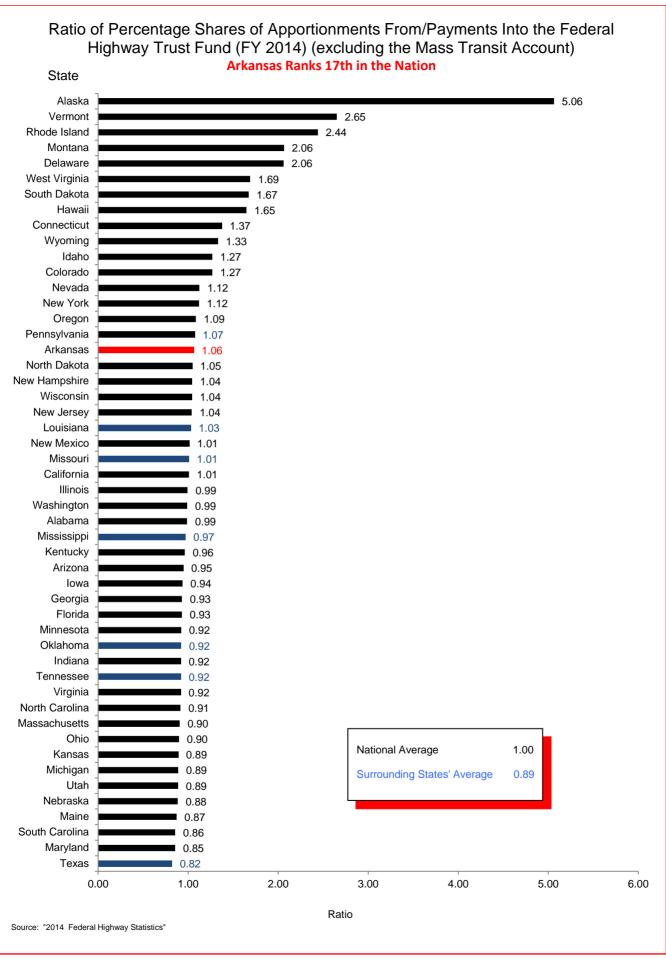

## Selected Facts and Figures Comparison Summary

|          |                                                                                                                                                     | 2016 <sup>1</sup><br>Ranking |
|----------|-----------------------------------------------------------------------------------------------------------------------------------------------------|------------------------------|
| Chart 1  | Administrative Cost Per Mile                                                                                                                        | 42                           |
| Chart 2  | Administrative Cost as a Percent of Total Disbursements                                                                                             | 42                           |
| Chart 3  | Motor Fuel Consumption                                                                                                                              | 31                           |
| Chart 4  | Motor Vehicle Registration                                                                                                                          | 31                           |
| Chart 5  | Motor Fuel Consumption Per Registered Vehicle                                                                                                       | 13                           |
| Chart 6  | Annual Vehicle Miles Traveled (AVMT) Per Registered Vehicle                                                                                         | 15                           |
| Chart 7  | Total Highway User Revenues (Includes State and Federal Revenues)                                                                                   | 34                           |
| Chart 8  | Total Highway User Revenues Per Mile (Includes State and Federal Revenues)                                                                          | 42                           |
| Chart 9  | State Administered Highway User Revenues (Includes State Revenues Only)                                                                             | 29                           |
| Chart 10 | State Administered Highway User Revenues Per Mile (Includes State Revenues Only)                                                                    | 38                           |
| Chart 11 | Ratio of Percentage Shares of Appropriations From/Payments Into the Mass Transit Account of the Federal Highway Trust Fund (FY 2014)                | 46                           |
| Chart 12 | Ratio of Percentage Shares of Apportionments From/Payments Into the Federal Highway Trust Fund (FY 2014) (excluding the Mass Transit Account)       | 17                           |
| Chart 13 | Apportionments From/Payments Into the Federal Highway Trust Fund (FY 2014)                                                                          | 28                           |
| Chart 14 | Ratio of Percentage Shares of Apportionments From/Payments Into the Federal Highway Trust Fund (FYs 1957-2014) (excluding the Mass Transit Account) | 29                           |
| Chart 15 | Public Road and Street Mileage                                                                                                                      | 17                           |
| Chart 16 | State Highway Mileage                                                                                                                               | 12                           |
| Chart 17 | Capital Outlay Disbursements Per Mile                                                                                                               | 25                           |
| Chart 18 | Maintenance Disbursements Per Mile                                                                                                                  | 39                           |
| Chart 19 | Law Enforcement and Safety Disbursements Per Mile                                                                                                   | 34                           |
| Chart 20 | Total Disbursements for State Administered Highways                                                                                                 | 23                           |
| Chart 21 | Total Disbursements for State Administered Highways Per Mile                                                                                        | 33                           |
| Chart 22 | State Motor Fuel Tax Receipts                                                                                                                       | 32                           |

## Selected Facts and Figures Comparison Historical Ranking (2014-2016)

|          |                                                                                                                                                     | 2014 <sup>1</sup><br>Ranking | 2015 <sup>2</sup><br>Ranking | 2016 <sup>3</sup><br>Ranking |
|----------|-----------------------------------------------------------------------------------------------------------------------------------------------------|------------------------------|------------------------------|------------------------------|
| Chart 1  | Administrative Cost Per Mile                                                                                                                        | 48                           | 48                           | 42                           |
| Chart 2  | Administrative Cost as a Percent of Total Disbursements                                                                                             | 48                           | 48                           | 42                           |
| Chart 3  | Motor Fuel Consumption                                                                                                                              | 30                           | 31                           | 31                           |
| Chart 4  | Motor Vehicle Registration                                                                                                                          | 31                           | 32                           | 31                           |
| Chart 5  | Motor Fuel Consumption Per Registered Vehicle                                                                                                       | 6                            | 6                            | 13                           |
| Chart 6  | Annual Vehicle Miles Traveled (AVMT) Per Registered Vehicle                                                                                         | 6                            | 6                            | 15                           |
| Chart 7  | Total Highway User Revenues (Includes State and Federal Revenues)                                                                                   | 34                           | 30                           | 34                           |
| Chart 8  | Total Highway User Revenues Per Mile (Includes State and Federal Revenues)                                                                          | 43                           | 40                           | 42                           |
| Chart 9  | State Administered Highway User Revenues (Includes State Revenues Only)                                                                             | 27                           | 28                           | 29                           |
| Chart 10 | State Administered Highway User Revenues Per Mile (Includes State Revenues Only)                                                                    | 39                           | 37                           | 38                           |
| Chart 11 | Ratio of Percentage Shares of Appropriations From/Payments Into the Mass Transit Account of the Federal Highway Trust Fund (FY 2014)                | 48                           | 48                           | 46                           |
| Chart 12 | Ratio of Percentage Shares of Apportionments From/Payments Into the Federal Highway Trust Fund (FY 2014) (excluding the Mass Transit Account)       | 18                           | 20                           | 17                           |
| Chart 13 | Apportionments From/Payments Into the Federal Highway Trust Fund (FY 2014)                                                                          | 32                           | 31                           | 28                           |
| Chart 14 | Ratio of Percentage Shares of Apportionments From/Payments Into the Federal Highway Trust Fund (FYs 1957-2014) (excluding the Mass Transit Account) | 32                           | 30                           | 29                           |
| Chart 15 | Existing Public Road and Street Mileage                                                                                                             | 18                           | 18                           | 17                           |
| Chart 16 | State Highway Mileage                                                                                                                               | 12                           | 12                           | 12                           |
| Chart 17 | Capital Outlay Disbursements Per Mile                                                                                                               | 39                           | 30                           | 25                           |
| Chart 18 | Maintenance Disbursements Per Mile                                                                                                                  | 41                           | 39                           | 39                           |
| Chart 19 | Law Enforcement and Safety Disbursements Per Mile                                                                                                   | 34                           | 35                           | 34                           |
| Chart 20 | Total Disbursements for State Administered Highways                                                                                                 | 35                           | 26                           | 23                           |
| Chart 21 | Total Disbursements for State Administered Highways Per Mile                                                                                        | 41                           | 39                           | 33                           |
| Chart 22 | State Motor Fuel Tax Receipts                                                                                                                       | 28                           | 31                           | 32                           |