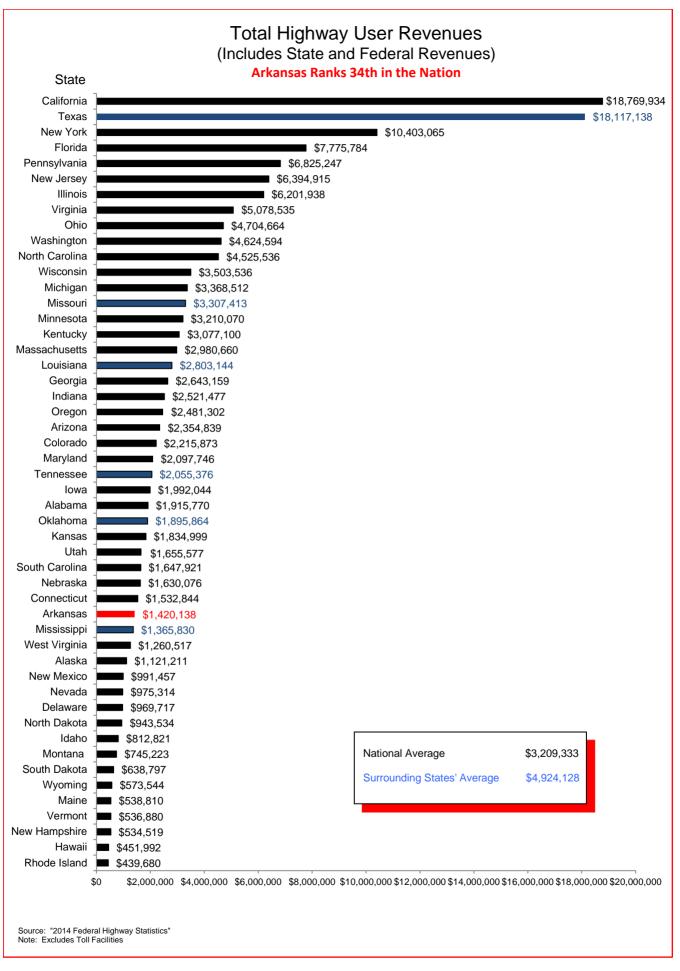

## Selected Facts and Figures Comparison Summary

|          |                                                                                                                                                     | 2016 <sup>1</sup><br>Ranking |
|----------|-----------------------------------------------------------------------------------------------------------------------------------------------------|------------------------------|
| Chart 1  | Administrative Cost Per Mile                                                                                                                        | 42                           |
| Chart 2  | Administrative Cost as a Percent of Total Disbursements                                                                                             | 42                           |
| Chart 3  | Motor Fuel Consumption                                                                                                                              | 31                           |
| Chart 4  | Motor Vehicle Registration                                                                                                                          | 31                           |
| Chart 5  | Motor Fuel Consumption Per Registered Vehicle                                                                                                       | 13                           |
| Chart 6  | Annual Vehicle Miles Traveled (AVMT) Per Registered Vehicle                                                                                         | 15                           |
| Chart 7  | Total Highway User Revenues (Includes State and Federal Revenues)                                                                                   | 34                           |
| Chart 8  | Total Highway User Revenues Per Mile (Includes State and Federal Revenues)                                                                          | 42                           |
| Chart 9  | State Administered Highway User Revenues (Includes State Revenues Only)                                                                             | 29                           |
| Chart 10 | State Administered Highway User Revenues Per Mile (Includes State Revenues Only)                                                                    | 38                           |
| Chart 11 | Ratio of Percentage Shares of Appropriations From/Payments Into the Mass Transit Account of the Federal Highway Trust Fund (FY 2014)                | 46                           |
| Chart 12 | Ratio of Percentage Shares of Apportionments From/Payments Into the Federal Highway Trust Fund (FY 2014) (excluding the Mass Transit Account)       | 17                           |
| Chart 13 | Apportionments From/Payments Into the Federal Highway Trust Fund (FY 2014)                                                                          | 28                           |
| Chart 14 | Ratio of Percentage Shares of Apportionments From/Payments Into the Federal Highway Trust Fund (FYs 1957-2014) (excluding the Mass Transit Account) | 29                           |
| Chart 15 | Public Road and Street Mileage                                                                                                                      | 17                           |
| Chart 16 | State Highway Mileage                                                                                                                               | 12                           |
| Chart 17 | Capital Outlay Disbursements Per Mile                                                                                                               | 25                           |
| Chart 18 | Maintenance Disbursements Per Mile                                                                                                                  | 39                           |
| Chart 19 | Law Enforcement and Safety Disbursements Per Mile                                                                                                   | 34                           |
| Chart 20 | Total Disbursements for State Administered Highways                                                                                                 | 23                           |
| Chart 21 | Total Disbursements for State Administered Highways Per Mile                                                                                        | 33                           |
| Chart 22 | State Motor Fuel Tax Receipts                                                                                                                       | 32                           |

## Selected Facts and Figures Comparison Historical Ranking (2014-2016)

|          |                                                                                                                                                     | 2014 <sup>1</sup><br>Ranking | 2015 <sup>2</sup><br>Ranking | 2016 <sup>3</sup><br>Ranking |
|----------|-----------------------------------------------------------------------------------------------------------------------------------------------------|------------------------------|------------------------------|------------------------------|
| Chart 1  | Administrative Cost Per Mile                                                                                                                        | 48                           | 48                           | 42                           |
| Chart 2  | Administrative Cost as a Percent of Total Disbursements                                                                                             | 48                           | 48                           | 42                           |
| Chart 3  | Motor Fuel Consumption                                                                                                                              | 30                           | 31                           | 31                           |
| Chart 4  | Motor Vehicle Registration                                                                                                                          | 31                           | 32                           | 31                           |
| Chart 5  | Motor Fuel Consumption Per Registered Vehicle                                                                                                       | 6                            | 6                            | 13                           |
| Chart 6  | Annual Vehicle Miles Traveled (AVMT) Per Registered Vehicle                                                                                         | 6                            | 6                            | 15                           |
| Chart 7  | Total Highway User Revenues (Includes State and Federal Revenues)                                                                                   | 34                           | 30                           | 34                           |
| Chart 8  | Total Highway User Revenues Per Mile (Includes State and Federal Revenues)                                                                          | 43                           | 40                           | 42                           |
| Chart 9  | State Administered Highway User Revenues (Includes State Revenues Only)                                                                             | 27                           | 28                           | 29                           |
| Chart 10 | State Administered Highway User Revenues Per Mile (Includes State Revenues Only)                                                                    | 39                           | 37                           | 38                           |
| Chart 11 | Ratio of Percentage Shares of Appropriations From/Payments Into the Mass Transit Account of the Federal Highway Trust Fund (FY 2014)                | 48                           | 48                           | 46                           |
| Chart 12 | Ratio of Percentage Shares of Apportionments From/Payments Into the Federal Highway Trust Fund (FY 2014) (excluding the Mass Transit Account)       | 18                           | 20                           | 17                           |
| Chart 13 | Apportionments From/Payments Into the Federal Highway Trust Fund (FY 2014)                                                                          | 32                           | 31                           | 28                           |
| Chart 14 | Ratio of Percentage Shares of Apportionments From/Payments Into the Federal Highway Trust Fund (FYs 1957-2014) (excluding the Mass Transit Account) | 32                           | 30                           | 29                           |
| Chart 15 | Existing Public Road and Street Mileage                                                                                                             | 18                           | 18                           | 17                           |
| Chart 16 | State Highway Mileage                                                                                                                               | 12                           | 12                           | 12                           |
| Chart 17 | Capital Outlay Disbursements Per Mile                                                                                                               | 39                           | 30                           | 25                           |
| Chart 18 | Maintenance Disbursements Per Mile                                                                                                                  | 41                           | 39                           | 39                           |
| Chart 19 | Law Enforcement and Safety Disbursements Per Mile                                                                                                   | 34                           | 35                           | 34                           |
| Chart 20 | Total Disbursements for State Administered Highways                                                                                                 | 35                           | 26                           | 23                           |
| Chart 21 | Total Disbursements for State Administered Highways Per Mile                                                                                        | 41                           | 39                           | 33                           |
| Chart 22 | State Motor Fuel Tax Receipts                                                                                                                       | 28                           | 31                           | 32                           |