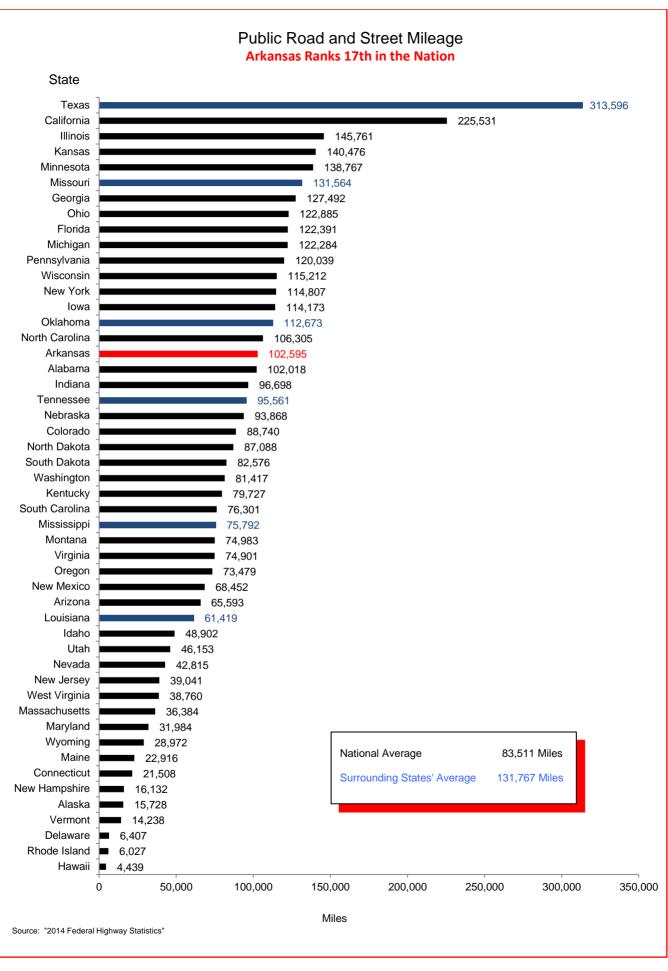

## Selected Facts and Figures Comparison Summary

|          |                                                                                                                                                     | 2016 <sup>1</sup><br>Ranking |
|----------|-----------------------------------------------------------------------------------------------------------------------------------------------------|------------------------------|
| Chart 1  | Administrative Cost Per Mile                                                                                                                        | 42                           |
| Chart 2  | Administrative Cost as a Percent of Total Disbursements                                                                                             | 42                           |
| Chart 3  | Motor Fuel Consumption                                                                                                                              | 31                           |
| Chart 4  | Motor Vehicle Registration                                                                                                                          | 31                           |
| Chart 5  | Motor Fuel Consumption Per Registered Vehicle                                                                                                       | 13                           |
| Chart 6  | Annual Vehicle Miles Traveled (AVMT) Per Registered Vehicle                                                                                         | 15                           |
| Chart 7  | Total Highway User Revenues (Includes State and Federal Revenues)                                                                                   | 34                           |
| Chart 8  | Total Highway User Revenues Per Mile (Includes State and Federal Revenues)                                                                          | 42                           |
| Chart 9  | State Administered Highway User Revenues (Includes State Revenues Only)                                                                             | 29                           |
| Chart 10 | State Administered Highway User Revenues Per Mile (Includes State Revenues Only)                                                                    | 38                           |
| Chart 11 | Ratio of Percentage Shares of Appropriations From/Payments Into the Mass Transit Account of the Federal Highway Trust Fund (FY 2014)                | 46                           |
| Chart 12 | Ratio of Percentage Shares of Apportionments From/Payments Into the Federal Highway Trust Fund (FY 2014) (excluding the Mass Transit Account)       | 17                           |
| Chart 13 | Apportionments From/Payments Into the Federal Highway Trust Fund (FY 2014)                                                                          | 28                           |
| Chart 14 | Ratio of Percentage Shares of Apportionments From/Payments Into the Federal Highway Trust Fund (FYs 1957-2014) (excluding the Mass Transit Account) | 29                           |
| Chart 15 | Public Road and Street Mileage                                                                                                                      | 17                           |
| Chart 16 | State Highway Mileage                                                                                                                               | 12                           |
| Chart 17 | Capital Outlay Disbursements Per Mile                                                                                                               | 25                           |
| Chart 18 | Maintenance Disbursements Per Mile                                                                                                                  | 39                           |
| Chart 19 | Law Enforcement and Safety Disbursements Per Mile                                                                                                   | 34                           |
| Chart 20 | Total Disbursements for State Administered Highways                                                                                                 | 23                           |
| Chart 21 | Total Disbursements for State Administered Highways Per Mile                                                                                        | 33                           |
| Chart 22 | State Motor Fuel Tax Receipts                                                                                                                       | 32                           |

## Selected Facts and Figures Comparison Historical Ranking (2014-2016)

|          |                                                                                                                                                     | 2014 <sup>1</sup><br>Ranking | 2015 <sup>2</sup><br>Ranking | 2016 <sup>3</sup><br>Ranking |
|----------|-----------------------------------------------------------------------------------------------------------------------------------------------------|------------------------------|------------------------------|------------------------------|
| Chart 1  | Administrative Cost Per Mile                                                                                                                        | 48                           | 48                           | 42                           |
| Chart 2  | Administrative Cost as a Percent of Total Disbursements                                                                                             | 48                           | 48                           | 42                           |
| Chart 3  | Motor Fuel Consumption                                                                                                                              | 30                           | 31                           | 31                           |
| Chart 4  | Motor Vehicle Registration                                                                                                                          | 31                           | 32                           | 31                           |
| Chart 5  | Motor Fuel Consumption Per Registered Vehicle                                                                                                       | 6                            | 6                            | 13                           |
| Chart 6  | Annual Vehicle Miles Traveled (AVMT) Per Registered Vehicle                                                                                         | 6                            | 6                            | 15                           |
| Chart 7  | Total Highway User Revenues (Includes State and Federal Revenues)                                                                                   | 34                           | 30                           | 34                           |
| Chart 8  | Total Highway User Revenues Per Mile (Includes State and Federal Revenues)                                                                          | 43                           | 40                           | 42                           |
| Chart 9  | State Administered Highway User Revenues (Includes State Revenues Only)                                                                             | 27                           | 28                           | 29                           |
| Chart 10 | State Administered Highway User Revenues Per Mile (Includes State Revenues Only)                                                                    | 39                           | 37                           | 38                           |
| Chart 11 | Ratio of Percentage Shares of Appropriations From/Payments Into the Mass Transit Account of the Federal Highway Trust Fund (FY 2014)                | 48                           | 48                           | 46                           |
| Chart 12 | Ratio of Percentage Shares of Apportionments From/Payments Into the Federal Highway Trust Fund (FY 2014) (excluding the Mass Transit Account)       | 18                           | 20                           | 17                           |
| Chart 13 | Apportionments From/Payments Into the Federal Highway Trust Fund (FY 2014)                                                                          | 32                           | 31                           | 28                           |
| Chart 14 | Ratio of Percentage Shares of Apportionments From/Payments Into the Federal Highway Trust Fund (FYs 1957-2014) (excluding the Mass Transit Account) | 32                           | 30                           | 29                           |
| Chart 15 | Existing Public Road and Street Mileage                                                                                                             | 18                           | 18                           | 17                           |
| Chart 16 | State Highway Mileage                                                                                                                               | 12                           | 12                           | 12                           |
| Chart 17 | Capital Outlay Disbursements Per Mile                                                                                                               | 39                           | 30                           | 25                           |
| Chart 18 | Maintenance Disbursements Per Mile                                                                                                                  | 41                           | 39                           | 39                           |
| Chart 19 | Law Enforcement and Safety Disbursements Per Mile                                                                                                   | 34                           | 35                           | 34                           |
| Chart 20 | Total Disbursements for State Administered Highways                                                                                                 | 35                           | 26                           | 23                           |
| Chart 21 | Total Disbursements for State Administered Highways Per Mile                                                                                        | 41                           | 39                           | 33                           |
| Chart 22 | State Motor Fuel Tax Receipts                                                                                                                       | 28                           | 31                           | 32                           |