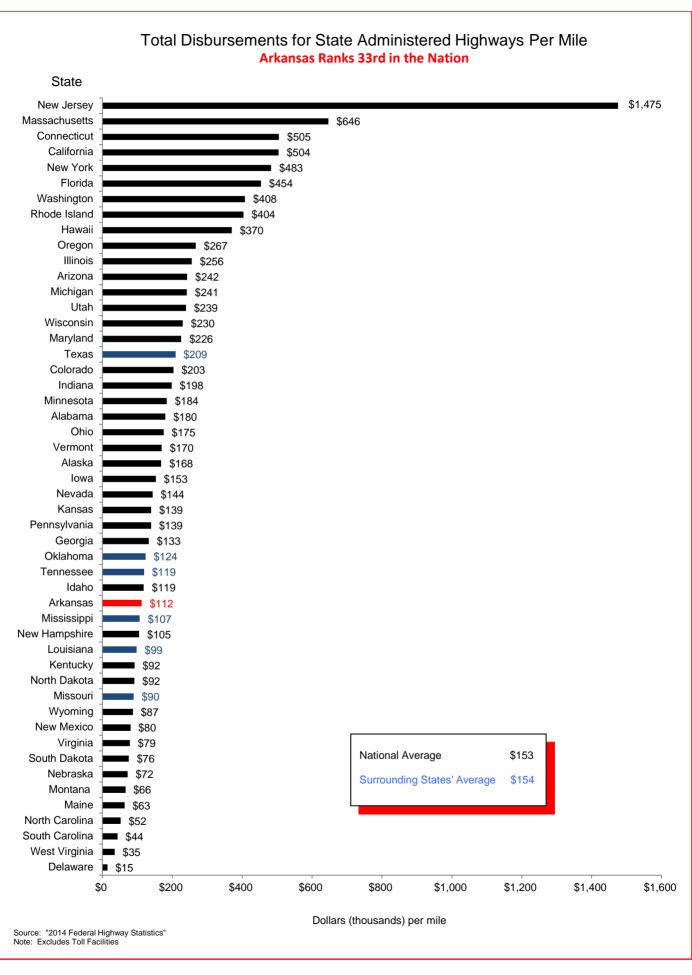

## Selected Facts and Figures Comparison Summary

|          |                                                                                                                                                     | 2016 <sup>1</sup><br>Ranking |
|----------|-----------------------------------------------------------------------------------------------------------------------------------------------------|------------------------------|
| Chart 1  | Administrative Cost Per Mile                                                                                                                        | 42                           |
| Chart 2  | Administrative Cost as a Percent of Total Disbursements                                                                                             | 42                           |
| Chart 3  | Motor Fuel Consumption                                                                                                                              | 31                           |
| Chart 4  | Motor Vehicle Registration                                                                                                                          | 31                           |
| Chart 5  | Motor Fuel Consumption Per Registered Vehicle                                                                                                       | 13                           |
| Chart 6  | Annual Vehicle Miles Traveled (AVMT) Per Registered Vehicle                                                                                         | 15                           |
| Chart 7  | Total Highway User Revenues (Includes State and Federal Revenues)                                                                                   | 34                           |
| Chart 8  | Total Highway User Revenues Per Mile (Includes State and Federal Revenues)                                                                          | 42                           |
| Chart 9  | State Administered Highway User Revenues (Includes State Revenues Only)                                                                             | 29                           |
| Chart 10 | State Administered Highway User Revenues Per Mile (Includes State Revenues Only)                                                                    | 38                           |
| Chart 11 | Ratio of Percentage Shares of Appropriations From/Payments Into the Mass Transit Account of the Federal Highway Trust Fund (FY 2014)                | 46                           |
| Chart 12 | Ratio of Percentage Shares of Apportionments From/Payments Into the Federal Highway Trust Fund (FY 2014) (excluding the Mass Transit Account)       | 17                           |
| Chart 13 | Apportionments From/Payments Into the Federal Highway Trust Fund (FY 2014)                                                                          | 28                           |
| Chart 14 | Ratio of Percentage Shares of Apportionments From/Payments Into the Federal Highway Trust Fund (FYs 1957-2014) (excluding the Mass Transit Account) | 29                           |
| Chart 15 | Public Road and Street Mileage                                                                                                                      | 17                           |
| Chart 16 | State Highway Mileage                                                                                                                               | 12                           |
| Chart 17 | Capital Outlay Disbursements Per Mile                                                                                                               | 25                           |
| Chart 18 | Maintenance Disbursements Per Mile                                                                                                                  | 39                           |
| Chart 19 | Law Enforcement and Safety Disbursements Per Mile                                                                                                   | 34                           |
| Chart 20 | Total Disbursements for State Administered Highways                                                                                                 | 23                           |
| Chart 21 | Total Disbursements for State Administered Highways Per Mile                                                                                        | 33                           |
| Chart 22 | State Motor Fuel Tax Receipts                                                                                                                       | 32                           |

## Selected Facts and Figures Comparison Historical Ranking (2014-2016)

|          |                                                                                                                                                     | 2014 <sup>1</sup><br>Ranking | 2015 <sup>2</sup><br>Ranking | 2016 <sup>3</sup><br>Ranking |
|----------|-----------------------------------------------------------------------------------------------------------------------------------------------------|------------------------------|------------------------------|------------------------------|
| Chart 1  | Administrative Cost Per Mile                                                                                                                        | 48                           | 48                           | 42                           |
| Chart 2  | Administrative Cost as a Percent of Total Disbursements                                                                                             | 48                           | 48                           | 42                           |
| Chart 3  | Motor Fuel Consumption                                                                                                                              | 30                           | 31                           | 31                           |
| Chart 4  | Motor Vehicle Registration                                                                                                                          | 31                           | 32                           | 31                           |
| Chart 5  | Motor Fuel Consumption Per Registered Vehicle                                                                                                       | 6                            | 6                            | 13                           |
| Chart 6  | Annual Vehicle Miles Traveled (AVMT) Per Registered Vehicle                                                                                         | 6                            | 6                            | 15                           |
| Chart 7  | Total Highway User Revenues (Includes State and Federal Revenues)                                                                                   | 34                           | 30                           | 34                           |
| Chart 8  | Total Highway User Revenues Per Mile (Includes State and Federal Revenues)                                                                          | 43                           | 40                           | 42                           |
| Chart 9  | State Administered Highway User Revenues (Includes State Revenues Only)                                                                             | 27                           | 28                           | 29                           |
| Chart 10 | State Administered Highway User Revenues Per Mile (Includes State Revenues Only)                                                                    | 39                           | 37                           | 38                           |
| Chart 11 | Ratio of Percentage Shares of Appropriations From/Payments Into the Mass Transit Account of the Federal Highway Trust Fund (FY 2014)                | 48                           | 48                           | 46                           |
| Chart 12 | Ratio of Percentage Shares of Apportionments From/Payments Into the Federal Highway Trust Fund (FY 2014) (excluding the Mass Transit Account)       | 18                           | 20                           | 17                           |
| Chart 13 | Apportionments From/Payments Into the Federal Highway Trust Fund (FY 2014)                                                                          | 32                           | 31                           | 28                           |
| Chart 14 | Ratio of Percentage Shares of Apportionments From/Payments Into the Federal Highway Trust Fund (FYs 1957-2014) (excluding the Mass Transit Account) | 32                           | 30                           | 29                           |
| Chart 15 | Existing Public Road and Street Mileage                                                                                                             | 18                           | 18                           | 17                           |
| Chart 16 | State Highway Mileage                                                                                                                               | 12                           | 12                           | 12                           |
| Chart 17 | Capital Outlay Disbursements Per Mile                                                                                                               | 39                           | 30                           | 25                           |
| Chart 18 | Maintenance Disbursements Per Mile                                                                                                                  | 41                           | 39                           | 39                           |
| Chart 19 | Law Enforcement and Safety Disbursements Per Mile                                                                                                   | 34                           | 35                           | 34                           |
| Chart 20 | Total Disbursements for State Administered Highways                                                                                                 | 35                           | 26                           | 23                           |
| Chart 21 | Total Disbursements for State Administered Highways Per Mile                                                                                        | 41                           | 39                           | 33                           |
| Chart 22 | State Motor Fuel Tax Receipts                                                                                                                       | 28                           | 31                           | 32                           |