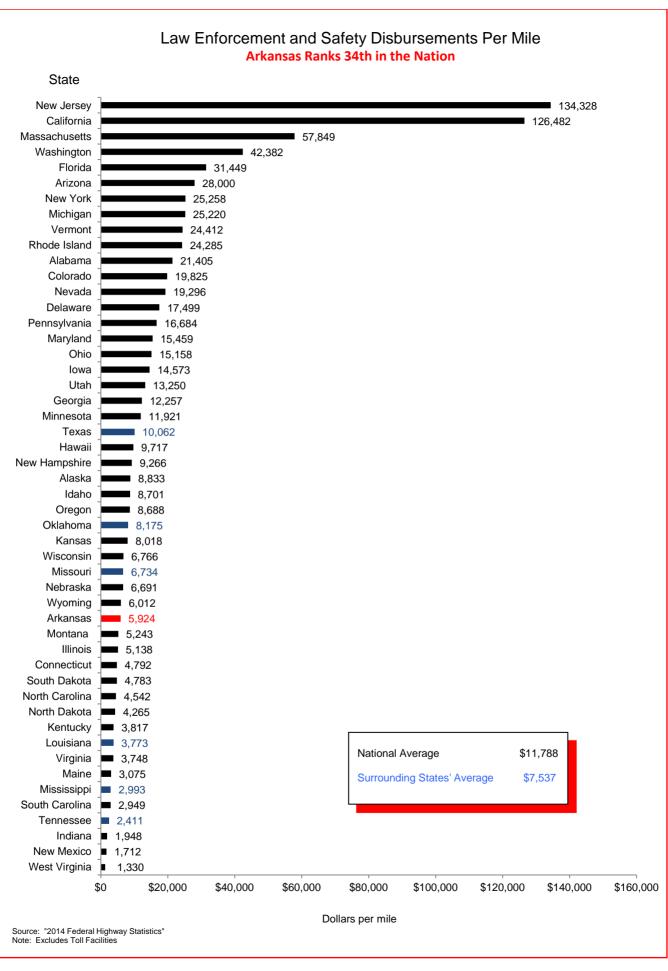

## Selected Facts and Figures Comparison Summary

|          |                                                                                                                                                     | 2016 <sup>1</sup><br>Ranking |
|----------|-----------------------------------------------------------------------------------------------------------------------------------------------------|------------------------------|
| Chart 1  | Administrative Cost Per Mile                                                                                                                        | 42                           |
| Chart 2  | Administrative Cost as a Percent of Total Disbursements                                                                                             | 42                           |
| Chart 3  | Motor Fuel Consumption                                                                                                                              | 31                           |
| Chart 4  | Motor Vehicle Registration                                                                                                                          | 31                           |
| Chart 5  | Motor Fuel Consumption Per Registered Vehicle                                                                                                       | 13                           |
| Chart 6  | Annual Vehicle Miles Traveled (AVMT) Per Registered Vehicle                                                                                         | 15                           |
| Chart 7  | Total Highway User Revenues (Includes State and Federal Revenues)                                                                                   | 34                           |
| Chart 8  | Total Highway User Revenues Per Mile (Includes State and Federal Revenues)                                                                          | 42                           |
| Chart 9  | State Administered Highway User Revenues (Includes State Revenues Only)                                                                             | 29                           |
| Chart 10 | State Administered Highway User Revenues Per Mile (Includes State Revenues Only)                                                                    | 38                           |
| Chart 11 | Ratio of Percentage Shares of Appropriations From/Payments Into the Mass Transit Account of the Federal Highway Trust Fund (FY 2014)                | 46                           |
| Chart 12 | Ratio of Percentage Shares of Apportionments From/Payments Into the Federal Highway Trust Fund (FY 2014) (excluding the Mass Transit Account)       | 17                           |
| Chart 13 | Apportionments From/Payments Into the Federal Highway Trust Fund (FY 2014)                                                                          | 28                           |
| Chart 14 | Ratio of Percentage Shares of Apportionments From/Payments Into the Federal Highway Trust Fund (FYs 1957-2014) (excluding the Mass Transit Account) | 29                           |
| Chart 15 | Public Road and Street Mileage                                                                                                                      | 17                           |
| Chart 16 | State Highway Mileage                                                                                                                               | 12                           |
| Chart 17 | Capital Outlay Disbursements Per Mile                                                                                                               | 25                           |
| Chart 18 | Maintenance Disbursements Per Mile                                                                                                                  | 39                           |
| Chart 19 | Law Enforcement and Safety Disbursements Per Mile                                                                                                   | 34                           |
| Chart 20 | Total Disbursements for State Administered Highways                                                                                                 | 23                           |
| Chart 21 | Total Disbursements for State Administered Highways Per Mile                                                                                        | 33                           |
| Chart 22 | State Motor Fuel Tax Receipts                                                                                                                       | 32                           |

<sup>&</sup>lt;sup>1</sup> Ranking denotes relative standing to the other states based on data as of December 31, 2014. Note: All "Per Mile" comparisons are based on state highway miles (Arkansas = 16,418).

## Selected Facts and Figures Comparison Historical Ranking (2014-2016)

|          |                                                                                                                                                     | 2014 <sup>1</sup><br>Ranking | 2015 <sup>2</sup><br>Ranking | 2016 <sup>3</sup><br>Ranking |
|----------|-----------------------------------------------------------------------------------------------------------------------------------------------------|------------------------------|------------------------------|------------------------------|
| Chart 1  | Administrative Cost Per Mile                                                                                                                        | 48                           | 48                           | 42                           |
| Chart 2  | Administrative Cost as a Percent of Total Disbursements                                                                                             | 48                           | 48                           | 42                           |
| Chart 3  | Motor Fuel Consumption                                                                                                                              | 30                           | 31                           | 31                           |
| Chart 4  | Motor Vehicle Registration                                                                                                                          | 31                           | 32                           | 31                           |
| Chart 5  | Motor Fuel Consumption Per Registered Vehicle                                                                                                       | 6                            | 6                            | 13                           |
| Chart 6  | Annual Vehicle Miles Traveled (AVMT) Per Registered Vehicle                                                                                         | 6                            | 6                            | 15                           |
| Chart 7  | Total Highway User Revenues (Includes State and Federal Revenues)                                                                                   | 34                           | 30                           | 34                           |
| Chart 8  | Total Highway User Revenues Per Mile (Includes State and Federal Revenues)                                                                          | 43                           | 40                           | 42                           |
| Chart 9  | State Administered Highway User Revenues (Includes State Revenues Only)                                                                             | 27                           | 28                           | 29                           |
| Chart 10 | State Administered Highway User Revenues Per Mile (Includes State Revenues Only)                                                                    | 39                           | 37                           | 38                           |
| Chart 11 | Ratio of Percentage Shares of Appropriations From/Payments Into the Mass Transit Account of the Federal Highway Trust Fund (FY 2014)                | 48                           | 48                           | 46                           |
| Chart 12 | Ratio of Percentage Shares of Apportionments From/Payments Into the Federal Highway Trust Fund (FY 2014) (excluding the Mass Transit Account)       | 18                           | 20                           | 17                           |
| Chart 13 | Apportionments From/Payments Into the Federal Highway Trust Fund (FY 2014)                                                                          | 32                           | 31                           | 28                           |
| Chart 14 | Ratio of Percentage Shares of Apportionments From/Payments Into the Federal Highway Trust Fund (FYs 1957-2014) (excluding the Mass Transit Account) | 32                           | 30                           | 29                           |
| Chart 15 | Existing Public Road and Street Mileage                                                                                                             | 18                           | 18                           | 17                           |
| Chart 16 | State Highway Mileage                                                                                                                               | 12                           | 12                           | 12                           |
| Chart 17 | Capital Outlay Disbursements Per Mile                                                                                                               | 39                           | 30                           | 25                           |
| Chart 18 | Maintenance Disbursements Per Mile                                                                                                                  | 41                           | 39                           | 39                           |
| Chart 19 | Law Enforcement and Safety Disbursements Per Mile                                                                                                   | 34                           | 35                           | 34                           |
| Chart 20 | Total Disbursements for State Administered Highways                                                                                                 | 35                           | 26                           | 23                           |
| Chart 21 | Total Disbursements for State Administered Highways Per Mile                                                                                        | 41                           | 39                           | 33                           |
| Chart 22 | State Motor Fuel Tax Receipts                                                                                                                       | 28                           | 31                           | 32                           |

<sup>&</sup>lt;sup>1</sup> Ranking denotes relative standing to the other states based on data as of December 31, 2012.

Ranking denotes relative standing to the other states based on data as of December 31, 2013.

<sup>&</sup>lt;sup>3</sup> Ranking denotes relative standing to the other states based on data as of December 31, 2014. Note: All "Per Mile" comparisons are based on state highway miles (Arkansas = 16,418).