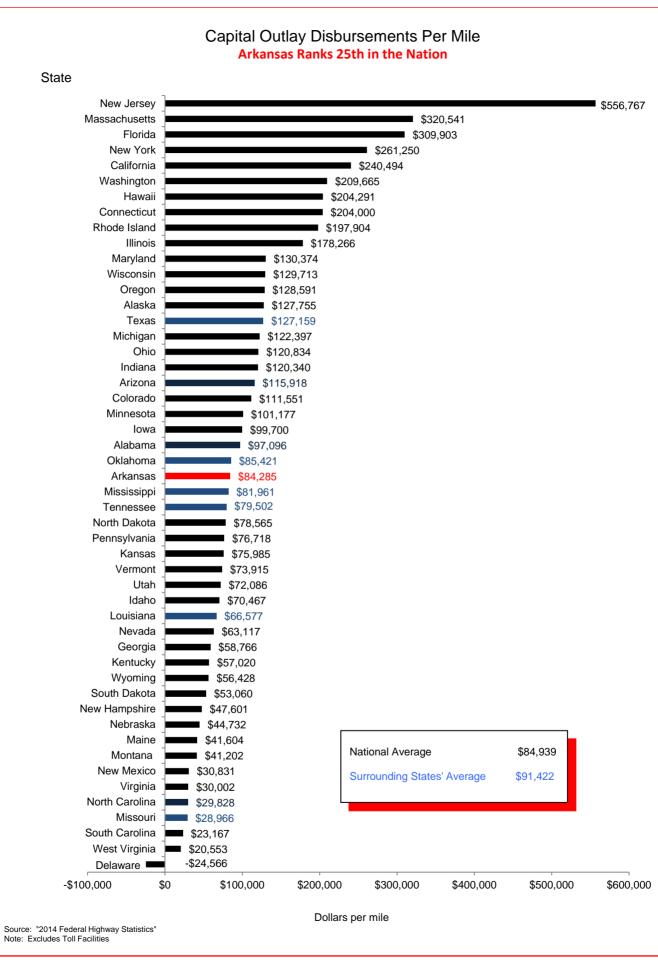

## Selected Facts and Figures Comparison Summary

|          |                                                                                                                                                     | 2016 <sup>1</sup><br>Ranking |
|----------|-----------------------------------------------------------------------------------------------------------------------------------------------------|------------------------------|
| Chart 1  | Administrative Cost Per Mile                                                                                                                        | 42                           |
| Chart 2  | Administrative Cost as a Percent of Total Disbursements                                                                                             | 42                           |
| Chart 3  | Motor Fuel Consumption                                                                                                                              | 31                           |
| Chart 4  | Motor Vehicle Registration                                                                                                                          | 31                           |
| Chart 5  | Motor Fuel Consumption Per Registered Vehicle                                                                                                       | 13                           |
| Chart 6  | Annual Vehicle Miles Traveled (AVMT) Per Registered Vehicle                                                                                         | 15                           |
| Chart 7  | Total Highway User Revenues (Includes State and Federal Revenues)                                                                                   | 34                           |
| Chart 8  | Total Highway User Revenues Per Mile (Includes State and Federal Revenues)                                                                          | 42                           |
| Chart 9  | State Administered Highway User Revenues (Includes State Revenues Only)                                                                             | 29                           |
| Chart 10 | State Administered Highway User Revenues Per Mile (Includes State Revenues Only)                                                                    | 38                           |
| Chart 11 | Ratio of Percentage Shares of Appropriations From/Payments Into the Mass Transit Account of the Federal Highway Trust Fund (FY 2014)                | 46                           |
| Chart 12 | Ratio of Percentage Shares of Apportionments From/Payments Into the Federal Highway Trust Fund (FY 2014) (excluding the Mass Transit Account)       | 17                           |
| Chart 13 | Apportionments From/Payments Into the Federal Highway Trust Fund (FY 2014)                                                                          | 28                           |
| Chart 14 | Ratio of Percentage Shares of Apportionments From/Payments Into the Federal Highway Trust Fund (FYs 1957-2014) (excluding the Mass Transit Account) | 29                           |
| Chart 15 | Public Road and Street Mileage                                                                                                                      | 17                           |
| Chart 16 | State Highway Mileage                                                                                                                               | 12                           |
| Chart 17 | Capital Outlay Disbursements Per Mile                                                                                                               | 25                           |
| Chart 18 | Maintenance Disbursements Per Mile                                                                                                                  | 39                           |
| Chart 19 | Law Enforcement and Safety Disbursements Per Mile                                                                                                   | 34                           |
| Chart 20 | Total Disbursements for State Administered Highways                                                                                                 | 23                           |
| Chart 21 | Total Disbursements for State Administered Highways Per Mile                                                                                        | 33                           |
| Chart 22 | State Motor Fuel Tax Receipts                                                                                                                       | 32                           |

<sup>&</sup>lt;sup>1</sup> Ranking denotes relative standing to the other states based on data as of December 31, 2014. Note: All "Per Mile" comparisons are based on state highway miles (Arkansas = 16,418).

## Selected Facts and Figures Comparison Historical Ranking (2014-2016)

|          |                                                                                                                                                     | 2014 <sup>1</sup><br>Ranking | 2015 <sup>2</sup><br>Ranking | 2016 <sup>3</sup><br>Ranking |
|----------|-----------------------------------------------------------------------------------------------------------------------------------------------------|------------------------------|------------------------------|------------------------------|
| Chart 1  | Administrative Cost Per Mile                                                                                                                        | 48                           | 48                           | 42                           |
| Chart 2  | Administrative Cost as a Percent of Total Disbursements                                                                                             | 48                           | 48                           | 42                           |
| Chart 3  | Motor Fuel Consumption                                                                                                                              | 30                           | 31                           | 31                           |
| Chart 4  | Motor Vehicle Registration                                                                                                                          | 31                           | 32                           | 31                           |
| Chart 5  | Motor Fuel Consumption Per Registered Vehicle                                                                                                       | 6                            | 6                            | 13                           |
| Chart 6  | Annual Vehicle Miles Traveled (AVMT) Per Registered Vehicle                                                                                         | 6                            | 6                            | 15                           |
| Chart 7  | Total Highway User Revenues (Includes State and Federal Revenues)                                                                                   | 34                           | 30                           | 34                           |
| Chart 8  | Total Highway User Revenues Per Mile (Includes State and Federal Revenues)                                                                          | 43                           | 40                           | 42                           |
| Chart 9  | State Administered Highway User Revenues (Includes State Revenues Only)                                                                             | 27                           | 28                           | 29                           |
| Chart 10 | State Administered Highway User Revenues Per Mile (Includes State Revenues Only)                                                                    | 39                           | 37                           | 38                           |
| Chart 11 | Ratio of Percentage Shares of Appropriations From/Payments Into the Mass Transit Account of the Federal Highway Trust Fund (FY 2014)                | 48                           | 48                           | 46                           |
| Chart 12 | Ratio of Percentage Shares of Apportionments From/Payments Into the Federal Highway Trust Fund (FY 2014) (excluding the Mass Transit Account)       | 18                           | 20                           | 17                           |
| Chart 13 | Apportionments From/Payments Into the Federal Highway Trust Fund (FY 2014)                                                                          | 32                           | 31                           | 28                           |
| Chart 14 | Ratio of Percentage Shares of Apportionments From/Payments Into the Federal Highway Trust Fund (FYs 1957-2014) (excluding the Mass Transit Account) | 32                           | 30                           | 29                           |
| Chart 15 | Existing Public Road and Street Mileage                                                                                                             | 18                           | 18                           | 17                           |
| Chart 16 | State Highway Mileage                                                                                                                               | 12                           | 12                           | 12                           |
| Chart 17 | Capital Outlay Disbursements Per Mile                                                                                                               | 39                           | 30                           | 25                           |
| Chart 18 | Maintenance Disbursements Per Mile                                                                                                                  | 41                           | 39                           | 39                           |
| Chart 19 | Law Enforcement and Safety Disbursements Per Mile                                                                                                   | 34                           | 35                           | 34                           |
| Chart 20 | Total Disbursements for State Administered Highways                                                                                                 | 35                           | 26                           | 23                           |
| Chart 21 | Total Disbursements for State Administered Highways Per Mile                                                                                        | 41                           | 39                           | 33                           |
| Chart 22 | State Motor Fuel Tax Receipts                                                                                                                       | 28                           | 31                           | 32                           |

<sup>&</sup>lt;sup>1</sup> Ranking denotes relative standing to the other states based on data as of December 31, 2012.

Ranking denotes relative standing to the other states based on data as of December 31, 2013.

<sup>&</sup>lt;sup>3</sup> Ranking denotes relative standing to the other states based on data as of December 31, 2014. Note: All "Per Mile" comparisons are based on state highway miles (Arkansas = 16,418).