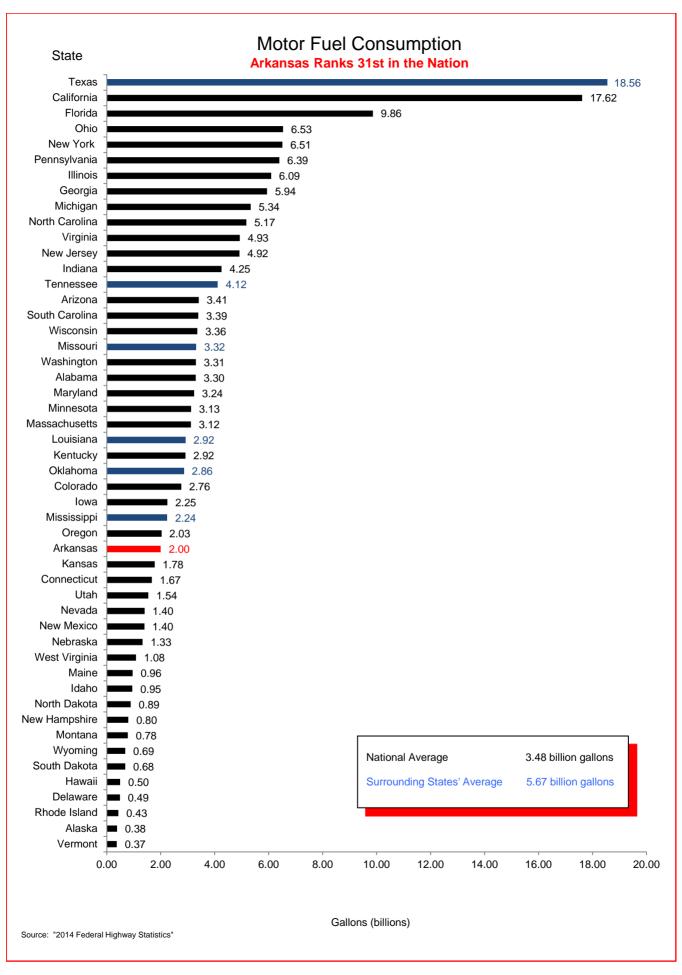

## Selected Facts and Figures Comparison Summary

|          |                                                                                                                                                     | 2016 <sup>1</sup><br>Ranking |
|----------|-----------------------------------------------------------------------------------------------------------------------------------------------------|------------------------------|
| Chart 1  | Administrative Cost Per Mile                                                                                                                        | 42                           |
| Chart 2  | Administrative Cost as a Percent of Total Disbursements                                                                                             | 42                           |
| Chart 3  | Motor Fuel Consumption                                                                                                                              | 31                           |
| Chart 4  | Motor Vehicle Registration                                                                                                                          | 31                           |
| Chart 5  | Motor Fuel Consumption Per Registered Vehicle                                                                                                       | 13                           |
| Chart 6  | Annual Vehicle Miles Traveled (AVMT) Per Registered Vehicle                                                                                         | 15                           |
| Chart 7  | Total Highway User Revenues (Includes State and Federal Revenues)                                                                                   | 34                           |
| Chart 8  | Total Highway User Revenues Per Mile (Includes State and Federal Revenues)                                                                          | 42                           |
| Chart 9  | State Administered Highway User Revenues (Includes State Revenues Only)                                                                             | 29                           |
| Chart 10 | State Administered Highway User Revenues Per Mile (Includes State Revenues Only)                                                                    | 38                           |
| Chart 11 | Ratio of Percentage Shares of Appropriations From/Payments Into the Mass Transit Account of the Federal Highway Trust Fund (FY 2014)                | 46                           |
| Chart 12 | Ratio of Percentage Shares of Apportionments From/Payments Into the Federal Highway Trust Fund (FY 2014) (excluding the Mass Transit Account)       | 17                           |
| Chart 13 | Apportionments From/Payments Into the Federal Highway Trust Fund (FY 2014)                                                                          | 28                           |
| Chart 14 | Ratio of Percentage Shares of Apportionments From/Payments Into the Federal Highway Trust Fund (FYs 1957-2014) (excluding the Mass Transit Account) | 29                           |
| Chart 15 | Public Road and Street Mileage                                                                                                                      | 17                           |
| Chart 16 | State Highway Mileage                                                                                                                               | 12                           |
| Chart 17 | Capital Outlay Disbursements Per Mile                                                                                                               | 25                           |
| Chart 18 | Maintenance Disbursements Per Mile                                                                                                                  | 39                           |
| Chart 19 | Law Enforcement and Safety Disbursements Per Mile                                                                                                   | 34                           |
| Chart 20 | Total Disbursements for State Administered Highways                                                                                                 | 23                           |
| Chart 21 | Total Disbursements for State Administered Highways Per Mile                                                                                        | 33                           |
| Chart 22 | State Motor Fuel Tax Receipts                                                                                                                       | 32                           |

## Selected Facts and Figures Comparison Historical Ranking (2014-2016)

|          |                                                                                                                                                     | 2014 <sup>1</sup><br>Ranking | 2015 <sup>2</sup><br>Ranking | 2016 <sup>3</sup><br>Ranking |
|----------|-----------------------------------------------------------------------------------------------------------------------------------------------------|------------------------------|------------------------------|------------------------------|
| Chart 1  | Administrative Cost Per Mile                                                                                                                        | 48                           | 48                           | 42                           |
| Chart 2  | Administrative Cost as a Percent of Total Disbursements                                                                                             | 48                           | 48                           | 42                           |
| Chart 3  | Motor Fuel Consumption                                                                                                                              | 30                           | 31                           | 31                           |
| Chart 4  | Motor Vehicle Registration                                                                                                                          | 31                           | 32                           | 31                           |
| Chart 5  | Motor Fuel Consumption Per Registered Vehicle                                                                                                       | 6                            | 6                            | 13                           |
| Chart 6  | Annual Vehicle Miles Traveled (AVMT) Per Registered Vehicle                                                                                         | 6                            | 6                            | 15                           |
| Chart 7  | Total Highway User Revenues (Includes State and Federal Revenues)                                                                                   | 34                           | 30                           | 34                           |
| Chart 8  | Total Highway User Revenues Per Mile (Includes State and Federal Revenues)                                                                          | 43                           | 40                           | 42                           |
| Chart 9  | State Administered Highway User Revenues (Includes State Revenues Only)                                                                             | 27                           | 28                           | 29                           |
| Chart 10 | State Administered Highway User Revenues Per Mile (Includes State Revenues Only)                                                                    | 39                           | 37                           | 38                           |
| Chart 11 | Ratio of Percentage Shares of Appropriations From/Payments Into the Mass Transit Account of the Federal Highway Trust Fund (FY 2014)                | 48                           | 48                           | 46                           |
| Chart 12 | Ratio of Percentage Shares of Apportionments From/Payments Into the Federal Highway Trust Fund (FY 2014) (excluding the Mass Transit Account)       | 18                           | 20                           | 17                           |
| Chart 13 | Apportionments From/Payments Into the Federal Highway Trust Fund (FY 2014)                                                                          | 32                           | 31                           | 28                           |
| Chart 14 | Ratio of Percentage Shares of Apportionments From/Payments Into the Federal Highway Trust Fund (FYs 1957-2014) (excluding the Mass Transit Account) | 32                           | 30                           | 29                           |
| Chart 15 | Existing Public Road and Street Mileage                                                                                                             | 18                           | 18                           | 17                           |
| Chart 16 | State Highway Mileage                                                                                                                               | 12                           | 12                           | 12                           |
| Chart 17 | Capital Outlay Disbursements Per Mile                                                                                                               | 39                           | 30                           | 25                           |
| Chart 18 | Maintenance Disbursements Per Mile                                                                                                                  | 41                           | 39                           | 39                           |
| Chart 19 | Law Enforcement and Safety Disbursements Per Mile                                                                                                   | 34                           | 35                           | 34                           |
| Chart 20 | Total Disbursements for State Administered Highways                                                                                                 | 35                           | 26                           | 23                           |
| Chart 21 | Total Disbursements for State Administered Highways Per Mile                                                                                        | 41                           | 39                           | 33                           |
| Chart 22 | State Motor Fuel Tax Receipts                                                                                                                       | 28                           | 31                           | 32                           |