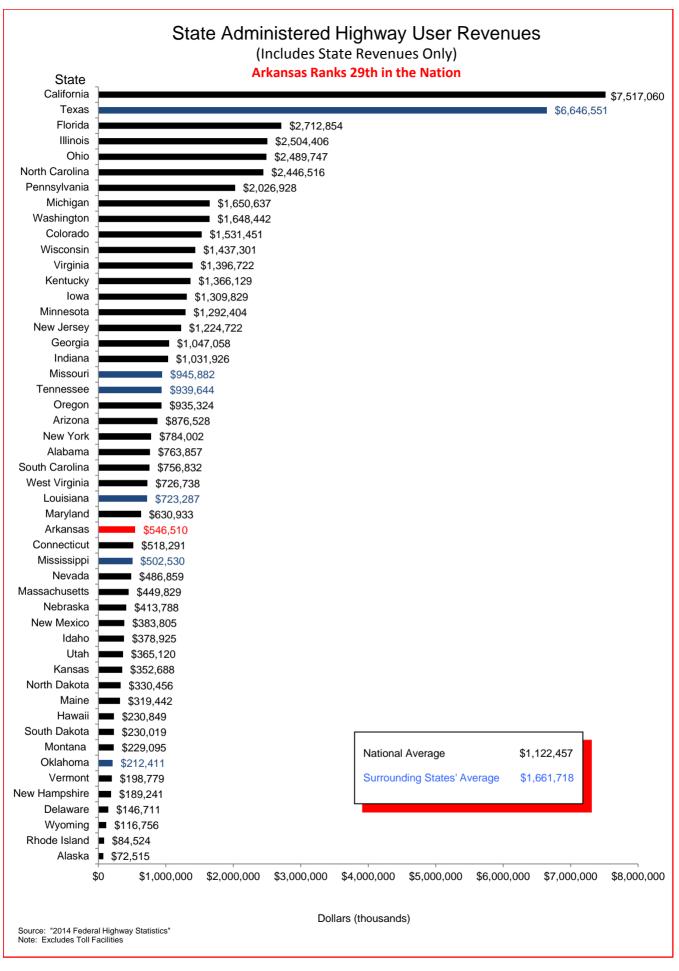

## Selected Facts and Figures Comparison Summary

|          |                                                                                                                                                     | 2016 <sup>1</sup><br>Ranking |
|----------|-----------------------------------------------------------------------------------------------------------------------------------------------------|------------------------------|
| Chart 1  | Administrative Cost Per Mile                                                                                                                        | 42                           |
| Chart 2  | Administrative Cost as a Percent of Total Disbursements                                                                                             | 42                           |
| Chart 3  | Motor Fuel Consumption                                                                                                                              | 31                           |
| Chart 4  | Motor Vehicle Registration                                                                                                                          | 31                           |
| Chart 5  | Motor Fuel Consumption Per Registered Vehicle                                                                                                       | 13                           |
| Chart 6  | Annual Vehicle Miles Traveled (AVMT) Per Registered Vehicle                                                                                         | 15                           |
| Chart 7  | Total Highway User Revenues (Includes State and Federal Revenues)                                                                                   | 34                           |
| Chart 8  | Total Highway User Revenues Per Mile (Includes State and Federal Revenues)                                                                          | 42                           |
| Chart 9  | State Administered Highway User Revenues (Includes State Revenues Only)                                                                             | 29                           |
| Chart 10 | State Administered Highway User Revenues Per Mile (Includes State Revenues Only)                                                                    | 38                           |
| Chart 11 | Ratio of Percentage Shares of Appropriations From/Payments Into the Mass Transit Account of the Federal Highway Trust Fund (FY 2014)                | 46                           |
| Chart 12 | Ratio of Percentage Shares of Apportionments From/Payments Into the Federal Highway Trust Fund (FY 2014) (excluding the Mass Transit Account)       | 17                           |
| Chart 13 | Apportionments From/Payments Into the Federal Highway Trust Fund (FY 2014)                                                                          | 28                           |
| Chart 14 | Ratio of Percentage Shares of Apportionments From/Payments Into the Federal Highway Trust Fund (FYs 1957-2014) (excluding the Mass Transit Account) | 29                           |
| Chart 15 | Public Road and Street Mileage                                                                                                                      | 17                           |
| Chart 16 | State Highway Mileage                                                                                                                               | 12                           |
| Chart 17 | Capital Outlay Disbursements Per Mile                                                                                                               | 25                           |
| Chart 18 | Maintenance Disbursements Per Mile                                                                                                                  | 39                           |
| Chart 19 | Law Enforcement and Safety Disbursements Per Mile                                                                                                   | 34                           |
| Chart 20 | Total Disbursements for State Administered Highways                                                                                                 | 23                           |
| Chart 21 | Total Disbursements for State Administered Highways Per Mile                                                                                        | 33                           |
| Chart 22 | State Motor Fuel Tax Receipts                                                                                                                       | 32                           |

## Selected Facts and Figures Comparison Historical Ranking (2014-2016)

|          |                                                                                                                                                     | 2014 <sup>1</sup><br>Ranking | 2015 <sup>2</sup><br>Ranking | 2016 <sup>3</sup><br>Ranking |
|----------|-----------------------------------------------------------------------------------------------------------------------------------------------------|------------------------------|------------------------------|------------------------------|
| Chart 1  | Administrative Cost Per Mile                                                                                                                        | 48                           | 48                           | 42                           |
| Chart 2  | Administrative Cost as a Percent of Total Disbursements                                                                                             | 48                           | 48                           | 42                           |
| Chart 3  | Motor Fuel Consumption                                                                                                                              | 30                           | 31                           | 31                           |
| Chart 4  | Motor Vehicle Registration                                                                                                                          | 31                           | 32                           | 31                           |
| Chart 5  | Motor Fuel Consumption Per Registered Vehicle                                                                                                       | 6                            | 6                            | 13                           |
| Chart 6  | Annual Vehicle Miles Traveled (AVMT) Per Registered Vehicle                                                                                         | 6                            | 6                            | 15                           |
| Chart 7  | Total Highway User Revenues (Includes State and Federal Revenues)                                                                                   | 34                           | 30                           | 34                           |
| Chart 8  | Total Highway User Revenues Per Mile (Includes State and Federal Revenues)                                                                          | 43                           | 40                           | 42                           |
| Chart 9  | State Administered Highway User Revenues (Includes State Revenues Only)                                                                             | 27                           | 28                           | 29                           |
| Chart 10 | State Administered Highway User Revenues Per Mile (Includes State Revenues Only)                                                                    | 39                           | 37                           | 38                           |
| Chart 11 | Ratio of Percentage Shares of Appropriations From/Payments Into the Mass Transit Account of the Federal Highway Trust Fund (FY 2014)                | 48                           | 48                           | 46                           |
| Chart 12 | Ratio of Percentage Shares of Apportionments From/Payments Into the Federal Highway Trust Fund (FY 2014) (excluding the Mass Transit Account)       | 18                           | 20                           | 17                           |
| Chart 13 | Apportionments From/Payments Into the Federal Highway Trust Fund (FY 2014)                                                                          | 32                           | 31                           | 28                           |
| Chart 14 | Ratio of Percentage Shares of Apportionments From/Payments Into the Federal Highway Trust Fund (FYs 1957-2014) (excluding the Mass Transit Account) | 32                           | 30                           | 29                           |
| Chart 15 | Existing Public Road and Street Mileage                                                                                                             | 18                           | 18                           | 17                           |
| Chart 16 | State Highway Mileage                                                                                                                               | 12                           | 12                           | 12                           |
| Chart 17 | Capital Outlay Disbursements Per Mile                                                                                                               | 39                           | 30                           | 25                           |
| Chart 18 | Maintenance Disbursements Per Mile                                                                                                                  | 41                           | 39                           | 39                           |
| Chart 19 | Law Enforcement and Safety Disbursements Per Mile                                                                                                   | 34                           | 35                           | 34                           |
| Chart 20 | Total Disbursements for State Administered Highways                                                                                                 | 35                           | 26                           | 23                           |
| Chart 21 | Total Disbursements for State Administered Highways Per Mile                                                                                        | 41                           | 39                           | 33                           |
| Chart 22 | State Motor Fuel Tax Receipts                                                                                                                       | 28                           | 31                           | 32                           |