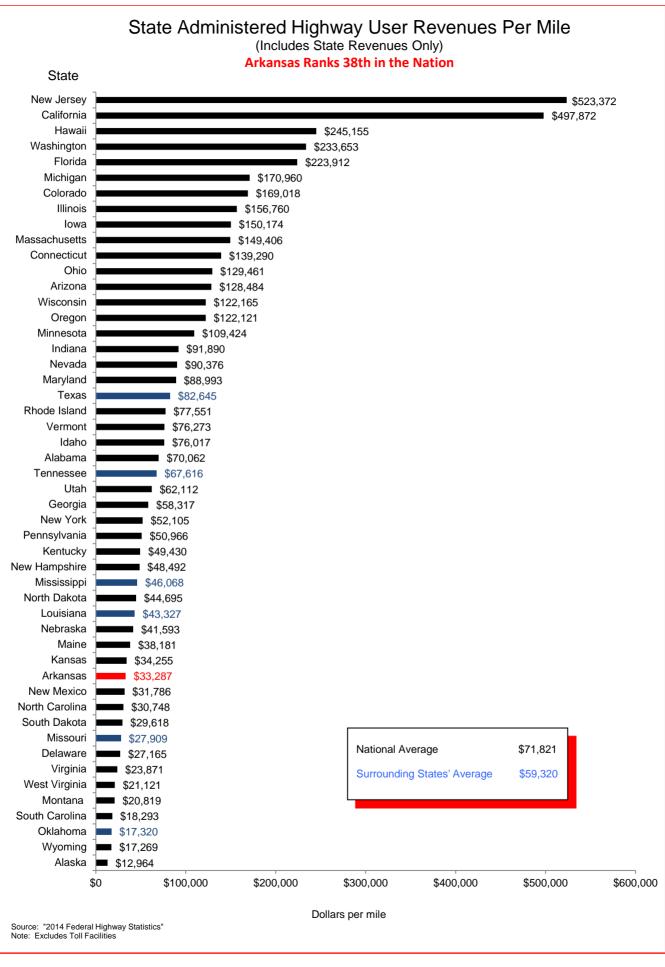

## Selected Facts and Figures Comparison Summary

|          |                                                                                                                                                     | 2016 <sup>1</sup><br>Ranking |
|----------|-----------------------------------------------------------------------------------------------------------------------------------------------------|------------------------------|
| Chart 1  | Administrative Cost Per Mile                                                                                                                        | 42                           |
| Chart 2  | Administrative Cost as a Percent of Total Disbursements                                                                                             | 42                           |
| Chart 3  | Motor Fuel Consumption                                                                                                                              | 31                           |
| Chart 4  | Motor Vehicle Registration                                                                                                                          | 31                           |
| Chart 5  | Motor Fuel Consumption Per Registered Vehicle                                                                                                       | 13                           |
| Chart 6  | Annual Vehicle Miles Traveled (AVMT) Per Registered Vehicle                                                                                         | 15                           |
| Chart 7  | Total Highway User Revenues (Includes State and Federal Revenues)                                                                                   | 34                           |
| Chart 8  | Total Highway User Revenues Per Mile (Includes State and Federal Revenues)                                                                          | 42                           |
| Chart 9  | State Administered Highway User Revenues (Includes State Revenues Only)                                                                             | 29                           |
| Chart 10 | State Administered Highway User Revenues Per Mile (Includes State Revenues Only)                                                                    | 38                           |
| Chart 11 | Ratio of Percentage Shares of Appropriations From/Payments Into the Mass Transit Account of the Federal Highway Trust Fund (FY 2014)                | 46                           |
| Chart 12 | Ratio of Percentage Shares of Apportionments From/Payments Into the Federal Highway Trust Fund (FY 2014) (excluding the Mass Transit Account)       | 17                           |
| Chart 13 | Apportionments From/Payments Into the Federal Highway Trust Fund (FY 2014)                                                                          | 28                           |
| Chart 14 | Ratio of Percentage Shares of Apportionments From/Payments Into the Federal Highway Trust Fund (FYs 1957-2014) (excluding the Mass Transit Account) | 29                           |
| Chart 15 | Public Road and Street Mileage                                                                                                                      | 17                           |
| Chart 16 | State Highway Mileage                                                                                                                               | 12                           |
| Chart 17 | Capital Outlay Disbursements Per Mile                                                                                                               | 25                           |
| Chart 18 | Maintenance Disbursements Per Mile                                                                                                                  | 39                           |
| Chart 19 | Law Enforcement and Safety Disbursements Per Mile                                                                                                   | 34                           |
| Chart 20 | Total Disbursements for State Administered Highways                                                                                                 | 23                           |
| Chart 21 | Total Disbursements for State Administered Highways Per Mile                                                                                        | 33                           |
| Chart 22 | State Motor Fuel Tax Receipts                                                                                                                       | 32                           |

## Selected Facts and Figures Comparison Historical Ranking (2014-2016)

|          |                                                                                                                                                     | 2014 <sup>1</sup><br>Ranking | 2015 <sup>2</sup><br>Ranking | 2016 <sup>3</sup><br>Ranking |
|----------|-----------------------------------------------------------------------------------------------------------------------------------------------------|------------------------------|------------------------------|------------------------------|
| Chart 1  | Administrative Cost Per Mile                                                                                                                        | 48                           | 48                           | 42                           |
| Chart 2  | Administrative Cost as a Percent of Total Disbursements                                                                                             | 48                           | 48                           | 42                           |
| Chart 3  | Motor Fuel Consumption                                                                                                                              | 30                           | 31                           | 31                           |
| Chart 4  | Motor Vehicle Registration                                                                                                                          | 31                           | 32                           | 31                           |
| Chart 5  | Motor Fuel Consumption Per Registered Vehicle                                                                                                       | 6                            | 6                            | 13                           |
| Chart 6  | Annual Vehicle Miles Traveled (AVMT) Per Registered Vehicle                                                                                         | 6                            | 6                            | 15                           |
| Chart 7  | Total Highway User Revenues (Includes State and Federal Revenues)                                                                                   | 34                           | 30                           | 34                           |
| Chart 8  | Total Highway User Revenues Per Mile (Includes State and Federal Revenues)                                                                          | 43                           | 40                           | 42                           |
| Chart 9  | State Administered Highway User Revenues (Includes State Revenues Only)                                                                             | 27                           | 28                           | 29                           |
| Chart 10 | State Administered Highway User Revenues Per Mile (Includes State Revenues Only)                                                                    | 39                           | 37                           | 38                           |
| Chart 11 | Ratio of Percentage Shares of Appropriations From/Payments Into the Mass Transit Account of the Federal Highway Trust Fund (FY 2014)                | 48                           | 48                           | 46                           |
| Chart 12 | Ratio of Percentage Shares of Apportionments From/Payments Into the Federal Highway Trust Fund (FY 2014) (excluding the Mass Transit Account)       | 18                           | 20                           | 17                           |
| Chart 13 | Apportionments From/Payments Into the Federal Highway Trust Fund (FY 2014)                                                                          | 32                           | 31                           | 28                           |
| Chart 14 | Ratio of Percentage Shares of Apportionments From/Payments Into the Federal Highway Trust Fund (FYs 1957-2014) (excluding the Mass Transit Account) | 32                           | 30                           | 29                           |
| Chart 15 | Existing Public Road and Street Mileage                                                                                                             | 18                           | 18                           | 17                           |
| Chart 16 | State Highway Mileage                                                                                                                               | 12                           | 12                           | 12                           |
| Chart 17 | Capital Outlay Disbursements Per Mile                                                                                                               | 39                           | 30                           | 25                           |
| Chart 18 | Maintenance Disbursements Per Mile                                                                                                                  | 41                           | 39                           | 39                           |
| Chart 19 | Law Enforcement and Safety Disbursements Per Mile                                                                                                   | 34                           | 35                           | 34                           |
| Chart 20 | Total Disbursements for State Administered Highways                                                                                                 | 35                           | 26                           | 23                           |
| Chart 21 | Total Disbursements for State Administered Highways Per Mile                                                                                        | 41                           | 39                           | 33                           |
| Chart 22 | State Motor Fuel Tax Receipts                                                                                                                       | 28                           | 31                           | 32                           |