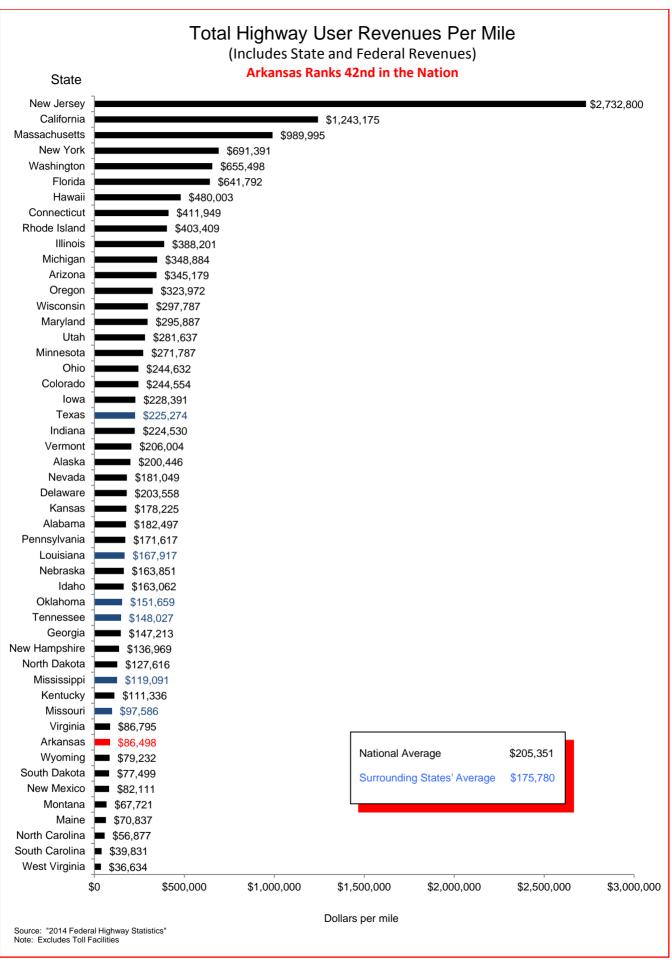

## Selected Facts and Figures Comparison Summary

|          |                                                                                                                                                     | 2016 <sup>1</sup><br>Ranking |
|----------|-----------------------------------------------------------------------------------------------------------------------------------------------------|------------------------------|
| Chart 1  | Administrative Cost Per Mile                                                                                                                        | 42                           |
| Chart 2  | Administrative Cost as a Percent of Total Disbursements                                                                                             | 42                           |
| Chart 3  | Motor Fuel Consumption                                                                                                                              | 31                           |
| Chart 4  | Motor Vehicle Registration                                                                                                                          | 31                           |
| Chart 5  | Motor Fuel Consumption Per Registered Vehicle                                                                                                       | 13                           |
| Chart 6  | Annual Vehicle Miles Traveled (AVMT) Per Registered Vehicle                                                                                         | 15                           |
| Chart 7  | Total Highway User Revenues (Includes State and Federal Revenues)                                                                                   | 34                           |
| Chart 8  | Total Highway User Revenues Per Mile (Includes State and Federal Revenues)                                                                          | 42                           |
| Chart 9  | State Administered Highway User Revenues (Includes State Revenues Only)                                                                             | 29                           |
| Chart 10 | State Administered Highway User Revenues Per Mile (Includes State Revenues Only)                                                                    | 38                           |
| Chart 11 | Ratio of Percentage Shares of Appropriations From/Payments Into the Mass Transit Account of the Federal Highway Trust Fund (FY 2014)                | 46                           |
| Chart 12 | Ratio of Percentage Shares of Apportionments From/Payments Into the Federal Highway Trust Fund (FY 2014) (excluding the Mass Transit Account)       | 17                           |
| Chart 13 | Apportionments From/Payments Into the Federal Highway Trust Fund (FY 2014)                                                                          | 28                           |
| Chart 14 | Ratio of Percentage Shares of Apportionments From/Payments Into the Federal Highway Trust Fund (FYs 1957-2014) (excluding the Mass Transit Account) | 29                           |
| Chart 15 | Public Road and Street Mileage                                                                                                                      | 17                           |
| Chart 16 | State Highway Mileage                                                                                                                               | 12                           |
| Chart 17 | Capital Outlay Disbursements Per Mile                                                                                                               | 25                           |
| Chart 18 | Maintenance Disbursements Per Mile                                                                                                                  | 39                           |
| Chart 19 | Law Enforcement and Safety Disbursements Per Mile                                                                                                   | 34                           |
| Chart 20 | Total Disbursements for State Administered Highways                                                                                                 | 23                           |
| Chart 21 | Total Disbursements for State Administered Highways Per Mile                                                                                        | 33                           |
| Chart 22 | State Motor Fuel Tax Receipts                                                                                                                       | 32                           |

## Selected Facts and Figures Comparison Historical Ranking (2014-2016)

|          |                                                                                                                                                     | 2014 <sup>1</sup><br>Ranking | 2015 <sup>2</sup><br>Ranking | 2016 <sup>3</sup><br>Ranking |
|----------|-----------------------------------------------------------------------------------------------------------------------------------------------------|------------------------------|------------------------------|------------------------------|
| Chart 1  | Administrative Cost Per Mile                                                                                                                        | 48                           | 48                           | 42                           |
| Chart 2  | Administrative Cost as a Percent of Total Disbursements                                                                                             | 48                           | 48                           | 42                           |
| Chart 3  | Motor Fuel Consumption                                                                                                                              | 30                           | 31                           | 31                           |
| Chart 4  | Motor Vehicle Registration                                                                                                                          | 31                           | 32                           | 31                           |
| Chart 5  | Motor Fuel Consumption Per Registered Vehicle                                                                                                       | 6                            | 6                            | 13                           |
| Chart 6  | Annual Vehicle Miles Traveled (AVMT) Per Registered Vehicle                                                                                         | 6                            | 6                            | 15                           |
| Chart 7  | Total Highway User Revenues (Includes State and Federal Revenues)                                                                                   | 34                           | 30                           | 34                           |
| Chart 8  | Total Highway User Revenues Per Mile (Includes State and Federal Revenues)                                                                          | 43                           | 40                           | 42                           |
| Chart 9  | State Administered Highway User Revenues (Includes State Revenues Only)                                                                             | 27                           | 28                           | 29                           |
| Chart 10 | State Administered Highway User Revenues Per Mile (Includes State Revenues Only)                                                                    | 39                           | 37                           | 38                           |
| Chart 11 | Ratio of Percentage Shares of Appropriations From/Payments Into the Mass Transit Account of the Federal Highway Trust Fund (FY 2014)                | 48                           | 48                           | 46                           |
| Chart 12 | Ratio of Percentage Shares of Apportionments From/Payments Into the Federal Highway Trust Fund (FY 2014) (excluding the Mass Transit Account)       | 18                           | 20                           | 17                           |
| Chart 13 | Apportionments From/Payments Into the Federal Highway Trust Fund (FY 2014)                                                                          | 32                           | 31                           | 28                           |
| Chart 14 | Ratio of Percentage Shares of Apportionments From/Payments Into the Federal Highway Trust Fund (FYs 1957-2014) (excluding the Mass Transit Account) | 32                           | 30                           | 29                           |
| Chart 15 | Existing Public Road and Street Mileage                                                                                                             | 18                           | 18                           | 17                           |
| Chart 16 | State Highway Mileage                                                                                                                               | 12                           | 12                           | 12                           |
| Chart 17 | Capital Outlay Disbursements Per Mile                                                                                                               | 39                           | 30                           | 25                           |
| Chart 18 | Maintenance Disbursements Per Mile                                                                                                                  | 41                           | 39                           | 39                           |
| Chart 19 | Law Enforcement and Safety Disbursements Per Mile                                                                                                   | 34                           | 35                           | 34                           |
| Chart 20 | Total Disbursements for State Administered Highways                                                                                                 | 35                           | 26                           | 23                           |
| Chart 21 | Total Disbursements for State Administered Highways Per Mile                                                                                        | 41                           | 39                           | 33                           |
| Chart 22 | State Motor Fuel Tax Receipts                                                                                                                       | 28                           | 31                           | 32                           |