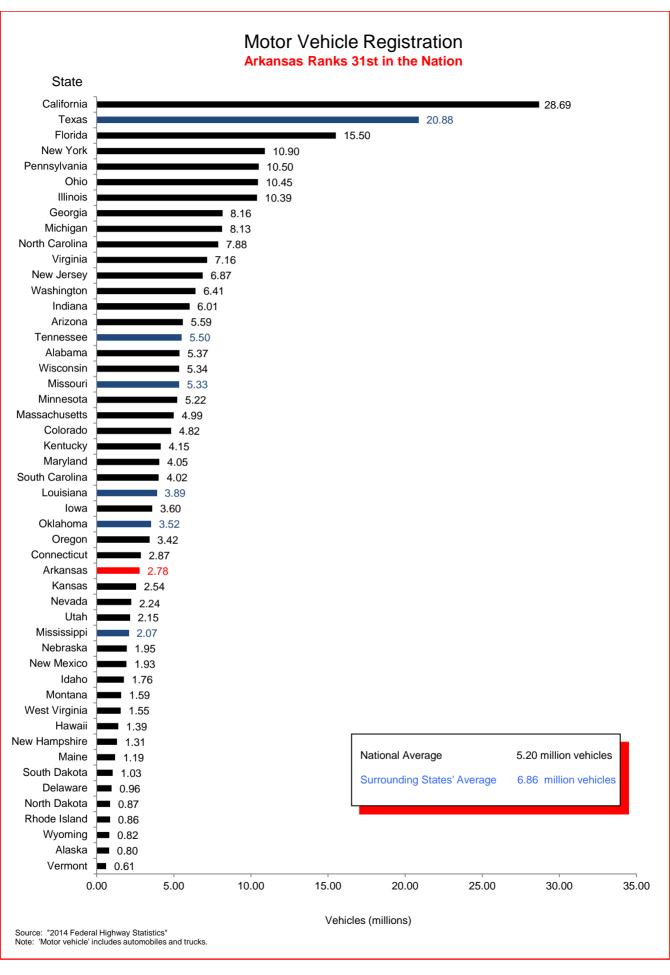

## Selected Facts and Figures Comparison Summary

|          |                                                                                                                                                     | 2016 <sup>1</sup><br>Ranking |
|----------|-----------------------------------------------------------------------------------------------------------------------------------------------------|------------------------------|
| Chart 1  | Administrative Cost Per Mile                                                                                                                        | 42                           |
| Chart 2  | Administrative Cost as a Percent of Total Disbursements                                                                                             | 42                           |
| Chart 3  | Motor Fuel Consumption                                                                                                                              | 31                           |
| Chart 4  | Motor Vehicle Registration                                                                                                                          | 31                           |
| Chart 5  | Motor Fuel Consumption Per Registered Vehicle                                                                                                       | 13                           |
| Chart 6  | Annual Vehicle Miles Traveled (AVMT) Per Registered Vehicle                                                                                         | 15                           |
| Chart 7  | Total Highway User Revenues (Includes State and Federal Revenues)                                                                                   | 34                           |
| Chart 8  | Total Highway User Revenues Per Mile (Includes State and Federal Revenues)                                                                          | 42                           |
| Chart 9  | State Administered Highway User Revenues (Includes State Revenues Only)                                                                             | 29                           |
| Chart 10 | State Administered Highway User Revenues Per Mile (Includes State Revenues Only)                                                                    | 38                           |
| Chart 11 | Ratio of Percentage Shares of Appropriations From/Payments Into the Mass Transit Account of the Federal Highway Trust Fund (FY 2014)                | 46                           |
| Chart 12 | Ratio of Percentage Shares of Apportionments From/Payments Into the Federal Highway Trust Fund (FY 2014) (excluding the Mass Transit Account)       | 17                           |
| Chart 13 | Apportionments From/Payments Into the Federal Highway Trust Fund (FY 2014)                                                                          | 28                           |
| Chart 14 | Ratio of Percentage Shares of Apportionments From/Payments Into the Federal Highway Trust Fund (FYs 1957-2014) (excluding the Mass Transit Account) | 29                           |
| Chart 15 | Public Road and Street Mileage                                                                                                                      | 17                           |
| Chart 16 | State Highway Mileage                                                                                                                               | 12                           |
| Chart 17 | Capital Outlay Disbursements Per Mile                                                                                                               | 25                           |
| Chart 18 | Maintenance Disbursements Per Mile                                                                                                                  | 39                           |
| Chart 19 | Law Enforcement and Safety Disbursements Per Mile                                                                                                   | 34                           |
| Chart 20 | Total Disbursements for State Administered Highways                                                                                                 | 23                           |
| Chart 21 | Total Disbursements for State Administered Highways Per Mile                                                                                        | 33                           |
| Chart 22 | State Motor Fuel Tax Receipts                                                                                                                       | 32                           |

## Selected Facts and Figures Comparison Historical Ranking (2014-2016)

|          |                                                                                                                                                     | 2014 <sup>1</sup><br>Ranking | 2015 <sup>2</sup><br>Ranking | 2016 <sup>3</sup><br>Ranking |
|----------|-----------------------------------------------------------------------------------------------------------------------------------------------------|------------------------------|------------------------------|------------------------------|
| Chart 1  | Administrative Cost Per Mile                                                                                                                        | 48                           | 48                           | 42                           |
| Chart 2  | Administrative Cost as a Percent of Total Disbursements                                                                                             | 48                           | 48                           | 42                           |
| Chart 3  | Motor Fuel Consumption                                                                                                                              | 30                           | 31                           | 31                           |
| Chart 4  | Motor Vehicle Registration                                                                                                                          | 31                           | 32                           | 31                           |
| Chart 5  | Motor Fuel Consumption Per Registered Vehicle                                                                                                       | 6                            | 6                            | 13                           |
| Chart 6  | Annual Vehicle Miles Traveled (AVMT) Per Registered Vehicle                                                                                         | 6                            | 6                            | 15                           |
| Chart 7  | Total Highway User Revenues (Includes State and Federal Revenues)                                                                                   | 34                           | 30                           | 34                           |
| Chart 8  | Total Highway User Revenues Per Mile (Includes State and Federal Revenues)                                                                          | 43                           | 40                           | 42                           |
| Chart 9  | State Administered Highway User Revenues (Includes State Revenues Only)                                                                             | 27                           | 28                           | 29                           |
| Chart 10 | State Administered Highway User Revenues Per Mile (Includes State Revenues Only)                                                                    | 39                           | 37                           | 38                           |
| Chart 11 | Ratio of Percentage Shares of Appropriations From/Payments Into the Mass Transit Account of the Federal Highway Trust Fund (FY 2014)                | 48                           | 48                           | 46                           |
| Chart 12 | Ratio of Percentage Shares of Apportionments From/Payments Into the Federal Highway Trust Fund (FY 2014) (excluding the Mass Transit Account)       | 18                           | 20                           | 17                           |
| Chart 13 | Apportionments From/Payments Into the Federal Highway Trust Fund (FY 2014)                                                                          | 32                           | 31                           | 28                           |
| Chart 14 | Ratio of Percentage Shares of Apportionments From/Payments Into the Federal Highway Trust Fund (FYs 1957-2014) (excluding the Mass Transit Account) | 32                           | 30                           | 29                           |
| Chart 15 | Existing Public Road and Street Mileage                                                                                                             | 18                           | 18                           | 17                           |
| Chart 16 | State Highway Mileage                                                                                                                               | 12                           | 12                           | 12                           |
| Chart 17 | Capital Outlay Disbursements Per Mile                                                                                                               | 39                           | 30                           | 25                           |
| Chart 18 | Maintenance Disbursements Per Mile                                                                                                                  | 41                           | 39                           | 39                           |
| Chart 19 | Law Enforcement and Safety Disbursements Per Mile                                                                                                   | 34                           | 35                           | 34                           |
| Chart 20 | Total Disbursements for State Administered Highways                                                                                                 | 35                           | 26                           | 23                           |
| Chart 21 | Total Disbursements for State Administered Highways Per Mile                                                                                        | 41                           | 39                           | 33                           |
| Chart 22 | State Motor Fuel Tax Receipts                                                                                                                       | 28                           | 31                           | 32                           |