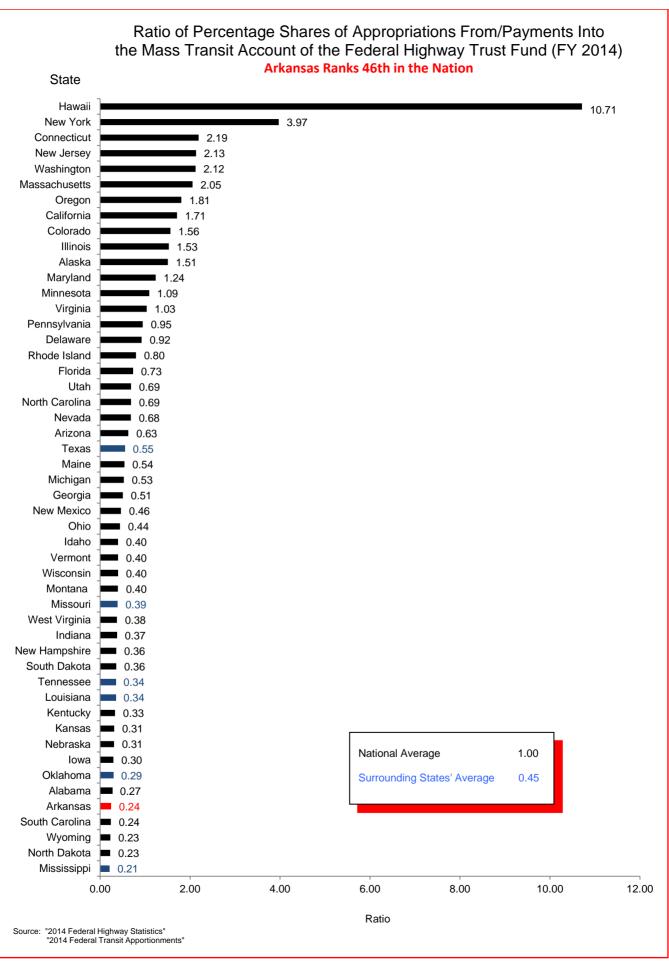

## Selected Facts and Figures Comparison Summary

|          |                                                                                                                                                     | 2016 <sup>1</sup><br>Ranking |
|----------|-----------------------------------------------------------------------------------------------------------------------------------------------------|------------------------------|
| Chart 1  | Administrative Cost Per Mile                                                                                                                        | 42                           |
| Chart 2  | Administrative Cost as a Percent of Total Disbursements                                                                                             | 42                           |
| Chart 3  | Motor Fuel Consumption                                                                                                                              | 31                           |
| Chart 4  | Motor Vehicle Registration                                                                                                                          | 31                           |
| Chart 5  | Motor Fuel Consumption Per Registered Vehicle                                                                                                       | 13                           |
| Chart 6  | Annual Vehicle Miles Traveled (AVMT) Per Registered Vehicle                                                                                         | 15                           |
| Chart 7  | Total Highway User Revenues (Includes State and Federal Revenues)                                                                                   | 34                           |
| Chart 8  | Total Highway User Revenues Per Mile (Includes State and Federal Revenues)                                                                          | 42                           |
| Chart 9  | State Administered Highway User Revenues (Includes State Revenues Only)                                                                             | 29                           |
| Chart 10 | State Administered Highway User Revenues Per Mile (Includes State Revenues Only)                                                                    | 38                           |
| Chart 11 | Ratio of Percentage Shares of Appropriations From/Payments Into the Mass Transit Account of the Federal Highway Trust Fund (FY 2014)                | 46                           |
| Chart 12 | Ratio of Percentage Shares of Apportionments From/Payments Into the Federal Highway Trust Fund (FY 2014) (excluding the Mass Transit Account)       | 17                           |
| Chart 13 | Apportionments From/Payments Into the Federal Highway Trust Fund (FY 2014)                                                                          | 28                           |
| Chart 14 | Ratio of Percentage Shares of Apportionments From/Payments Into the Federal Highway Trust Fund (FYs 1957-2014) (excluding the Mass Transit Account) | 29                           |
| Chart 15 | Public Road and Street Mileage                                                                                                                      | 17                           |
| Chart 16 | State Highway Mileage                                                                                                                               | 12                           |
| Chart 17 | Capital Outlay Disbursements Per Mile                                                                                                               | 25                           |
| Chart 18 | Maintenance Disbursements Per Mile                                                                                                                  | 39                           |
| Chart 19 | Law Enforcement and Safety Disbursements Per Mile                                                                                                   | 34                           |
| Chart 20 | Total Disbursements for State Administered Highways                                                                                                 | 23                           |
| Chart 21 | Total Disbursements for State Administered Highways Per Mile                                                                                        | 33                           |
| Chart 22 | State Motor Fuel Tax Receipts                                                                                                                       | 32                           |

## Selected Facts and Figures Comparison Historical Ranking (2014-2016)

|          |                                                                                                                                                     | 2014 <sup>1</sup><br>Ranking | 2015 <sup>2</sup><br>Ranking | 2016 <sup>3</sup><br>Ranking |
|----------|-----------------------------------------------------------------------------------------------------------------------------------------------------|------------------------------|------------------------------|------------------------------|
| Chart 1  | Administrative Cost Per Mile                                                                                                                        | 48                           | 48                           | 42                           |
| Chart 2  | Administrative Cost as a Percent of Total Disbursements                                                                                             | 48                           | 48                           | 42                           |
| Chart 3  | Motor Fuel Consumption                                                                                                                              | 30                           | 31                           | 31                           |
| Chart 4  | Motor Vehicle Registration                                                                                                                          | 31                           | 32                           | 31                           |
| Chart 5  | Motor Fuel Consumption Per Registered Vehicle                                                                                                       | 6                            | 6                            | 13                           |
| Chart 6  | Annual Vehicle Miles Traveled (AVMT) Per Registered Vehicle                                                                                         | 6                            | 6                            | 15                           |
| Chart 7  | Total Highway User Revenues (Includes State and Federal Revenues)                                                                                   | 34                           | 30                           | 34                           |
| Chart 8  | Total Highway User Revenues Per Mile (Includes State and Federal Revenues)                                                                          | 43                           | 40                           | 42                           |
| Chart 9  | State Administered Highway User Revenues (Includes State Revenues Only)                                                                             | 27                           | 28                           | 29                           |
| Chart 10 | State Administered Highway User Revenues Per Mile (Includes State Revenues Only)                                                                    | 39                           | 37                           | 38                           |
| Chart 11 | Ratio of Percentage Shares of Appropriations From/Payments Into the Mass Transit Account of the Federal Highway Trust Fund (FY 2014)                | 48                           | 48                           | 46                           |
| Chart 12 | Ratio of Percentage Shares of Apportionments From/Payments Into the Federal Highway Trust Fund (FY 2014) (excluding the Mass Transit Account)       | 18                           | 20                           | 17                           |
| Chart 13 | Apportionments From/Payments Into the Federal Highway Trust Fund (FY 2014)                                                                          | 32                           | 31                           | 28                           |
| Chart 14 | Ratio of Percentage Shares of Apportionments From/Payments Into the Federal Highway Trust Fund (FYs 1957-2014) (excluding the Mass Transit Account) | 32                           | 30                           | 29                           |
| Chart 15 | Existing Public Road and Street Mileage                                                                                                             | 18                           | 18                           | 17                           |
| Chart 16 | State Highway Mileage                                                                                                                               | 12                           | 12                           | 12                           |
| Chart 17 | Capital Outlay Disbursements Per Mile                                                                                                               | 39                           | 30                           | 25                           |
| Chart 18 | Maintenance Disbursements Per Mile                                                                                                                  | 41                           | 39                           | 39                           |
| Chart 19 | Law Enforcement and Safety Disbursements Per Mile                                                                                                   | 34                           | 35                           | 34                           |
| Chart 20 | Total Disbursements for State Administered Highways                                                                                                 | 35                           | 26                           | 23                           |
| Chart 21 | Total Disbursements for State Administered Highways Per Mile                                                                                        | 41                           | 39                           | 33                           |
| Chart 22 | State Motor Fuel Tax Receipts                                                                                                                       | 28                           | 31                           | 32                           |