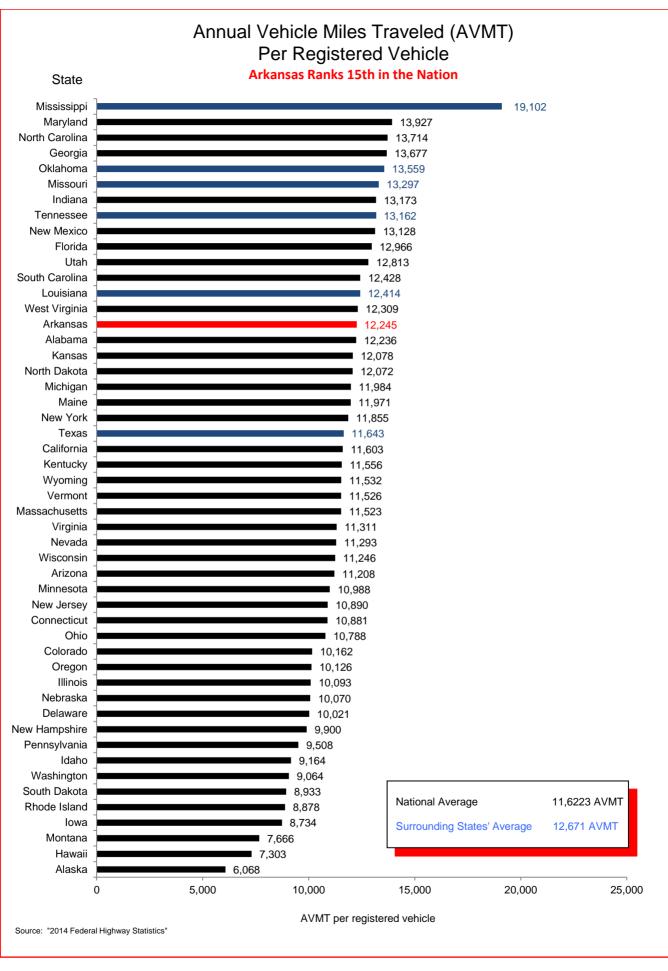

## Selected Facts and Figures Comparison Summary

|          |                                                                                                                                                     | 2016 <sup>1</sup><br>Ranking |
|----------|-----------------------------------------------------------------------------------------------------------------------------------------------------|------------------------------|
| Chart 1  | Administrative Cost Per Mile                                                                                                                        | 42                           |
| Chart 2  | Administrative Cost as a Percent of Total Disbursements                                                                                             | 42                           |
| Chart 3  | Motor Fuel Consumption                                                                                                                              | 31                           |
| Chart 4  | Motor Vehicle Registration                                                                                                                          | 31                           |
| Chart 5  | Motor Fuel Consumption Per Registered Vehicle                                                                                                       | 13                           |
| Chart 6  | Annual Vehicle Miles Traveled (AVMT) Per Registered Vehicle                                                                                         | 15                           |
| Chart 7  | Total Highway User Revenues (Includes State and Federal Revenues)                                                                                   | 34                           |
| Chart 8  | Total Highway User Revenues Per Mile (Includes State and Federal Revenues)                                                                          | 42                           |
| Chart 9  | State Administered Highway User Revenues (Includes State Revenues Only)                                                                             | 29                           |
| Chart 10 | State Administered Highway User Revenues Per Mile (Includes State Revenues Only)                                                                    | 38                           |
| Chart 11 | Ratio of Percentage Shares of Appropriations From/Payments Into the Mass Transit Account of the Federal Highway Trust Fund (FY 2014)                | 46                           |
| Chart 12 | Ratio of Percentage Shares of Apportionments From/Payments Into the Federal Highway Trust Fund (FY 2014) (excluding the Mass Transit Account)       | 17                           |
| Chart 13 | Apportionments From/Payments Into the Federal Highway Trust Fund (FY 2014)                                                                          | 28                           |
| Chart 14 | Ratio of Percentage Shares of Apportionments From/Payments Into the Federal Highway Trust Fund (FYs 1957-2014) (excluding the Mass Transit Account) | 29                           |
| Chart 15 | Public Road and Street Mileage                                                                                                                      | 17                           |
| Chart 16 | State Highway Mileage                                                                                                                               | 12                           |
| Chart 17 | Capital Outlay Disbursements Per Mile                                                                                                               | 25                           |
| Chart 18 | Maintenance Disbursements Per Mile                                                                                                                  | 39                           |
| Chart 19 | Law Enforcement and Safety Disbursements Per Mile                                                                                                   | 34                           |
| Chart 20 | Total Disbursements for State Administered Highways                                                                                                 | 23                           |
| Chart 21 | Total Disbursements for State Administered Highways Per Mile                                                                                        | 33                           |
| Chart 22 | State Motor Fuel Tax Receipts                                                                                                                       | 32                           |

## Selected Facts and Figures Comparison Historical Ranking (2014-2016)

|          |                                                                                                                                                     | 2014 <sup>1</sup><br>Ranking | 2015 <sup>2</sup><br>Ranking | 2016 <sup>3</sup><br>Ranking |
|----------|-----------------------------------------------------------------------------------------------------------------------------------------------------|------------------------------|------------------------------|------------------------------|
| Chart 1  | Administrative Cost Per Mile                                                                                                                        | 48                           | 48                           | 42                           |
| Chart 2  | Administrative Cost as a Percent of Total Disbursements                                                                                             | 48                           | 48                           | 42                           |
| Chart 3  | Motor Fuel Consumption                                                                                                                              | 30                           | 31                           | 31                           |
| Chart 4  | Motor Vehicle Registration                                                                                                                          | 31                           | 32                           | 31                           |
| Chart 5  | Motor Fuel Consumption Per Registered Vehicle                                                                                                       | 6                            | 6                            | 13                           |
| Chart 6  | Annual Vehicle Miles Traveled (AVMT) Per Registered Vehicle                                                                                         | 6                            | 6                            | 15                           |
| Chart 7  | Total Highway User Revenues (Includes State and Federal Revenues)                                                                                   | 34                           | 30                           | 34                           |
| Chart 8  | Total Highway User Revenues Per Mile (Includes State and Federal Revenues)                                                                          | 43                           | 40                           | 42                           |
| Chart 9  | State Administered Highway User Revenues (Includes State Revenues Only)                                                                             | 27                           | 28                           | 29                           |
| Chart 10 | State Administered Highway User Revenues Per Mile (Includes State Revenues Only)                                                                    | 39                           | 37                           | 38                           |
| Chart 11 | Ratio of Percentage Shares of Appropriations From/Payments Into the Mass Transit Account of the Federal Highway Trust Fund (FY 2014)                | 48                           | 48                           | 46                           |
| Chart 12 | Ratio of Percentage Shares of Apportionments From/Payments Into the Federal Highway Trust Fund (FY 2014) (excluding the Mass Transit Account)       | 18                           | 20                           | 17                           |
| Chart 13 | Apportionments From/Payments Into the Federal Highway Trust Fund (FY 2014)                                                                          | 32                           | 31                           | 28                           |
| Chart 14 | Ratio of Percentage Shares of Apportionments From/Payments Into the Federal Highway Trust Fund (FYs 1957-2014) (excluding the Mass Transit Account) | 32                           | 30                           | 29                           |
| Chart 15 | Existing Public Road and Street Mileage                                                                                                             | 18                           | 18                           | 17                           |
| Chart 16 | State Highway Mileage                                                                                                                               | 12                           | 12                           | 12                           |
| Chart 17 | Capital Outlay Disbursements Per Mile                                                                                                               | 39                           | 30                           | 25                           |
| Chart 18 | Maintenance Disbursements Per Mile                                                                                                                  | 41                           | 39                           | 39                           |
| Chart 19 | Law Enforcement and Safety Disbursements Per Mile                                                                                                   | 34                           | 35                           | 34                           |
| Chart 20 | Total Disbursements for State Administered Highways                                                                                                 | 35                           | 26                           | 23                           |
| Chart 21 | Total Disbursements for State Administered Highways Per Mile                                                                                        | 41                           | 39                           | 33                           |
| Chart 22 | State Motor Fuel Tax Receipts                                                                                                                       | 28                           | 31                           | 32                           |