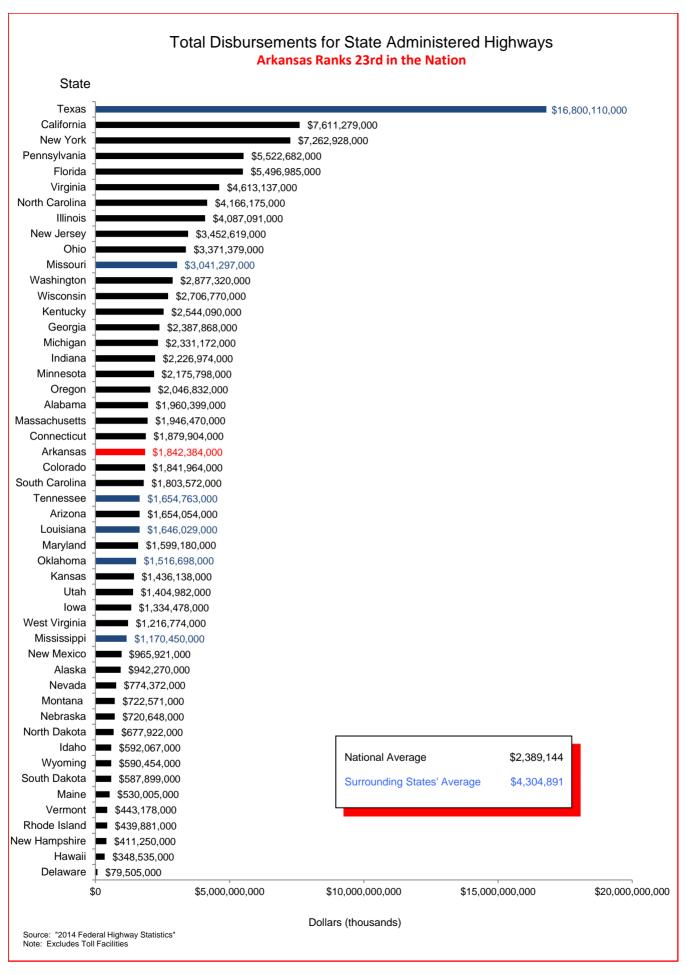

## Selected Facts and Figures Comparison Summary

|          |                                                                                                                                                     | 2016 <sup>1</sup><br>Ranking |
|----------|-----------------------------------------------------------------------------------------------------------------------------------------------------|------------------------------|
| Chart 1  | Administrative Cost Per Mile                                                                                                                        | 42                           |
| Chart 2  | Administrative Cost as a Percent of Total Disbursements                                                                                             | 42                           |
| Chart 3  | Motor Fuel Consumption                                                                                                                              | 31                           |
| Chart 4  | Motor Vehicle Registration                                                                                                                          | 31                           |
| Chart 5  | Motor Fuel Consumption Per Registered Vehicle                                                                                                       | 13                           |
| Chart 6  | Annual Vehicle Miles Traveled (AVMT) Per Registered Vehicle                                                                                         | 15                           |
| Chart 7  | Total Highway User Revenues (Includes State and Federal Revenues)                                                                                   | 34                           |
| Chart 8  | Total Highway User Revenues Per Mile (Includes State and Federal Revenues)                                                                          | 42                           |
| Chart 9  | State Administered Highway User Revenues (Includes State Revenues Only)                                                                             | 29                           |
| Chart 10 | State Administered Highway User Revenues Per Mile (Includes State Revenues Only)                                                                    | 38                           |
| Chart 11 | Ratio of Percentage Shares of Appropriations From/Payments Into the Mass Transit Account of the Federal Highway Trust Fund (FY 2014)                | 46                           |
| Chart 12 | Ratio of Percentage Shares of Apportionments From/Payments Into the Federal Highway Trust Fund (FY 2014) (excluding the Mass Transit Account)       | 17                           |
| Chart 13 | Apportionments From/Payments Into the Federal Highway Trust Fund (FY 2014)                                                                          | 28                           |
| Chart 14 | Ratio of Percentage Shares of Apportionments From/Payments Into the Federal Highway Trust Fund (FYs 1957-2014) (excluding the Mass Transit Account) | 29                           |
| Chart 15 | Public Road and Street Mileage                                                                                                                      | 17                           |
| Chart 16 | State Highway Mileage                                                                                                                               | 12                           |
| Chart 17 | Capital Outlay Disbursements Per Mile                                                                                                               | 25                           |
| Chart 18 | Maintenance Disbursements Per Mile                                                                                                                  | 39                           |
| Chart 19 | Law Enforcement and Safety Disbursements Per Mile                                                                                                   | 34                           |
| Chart 20 | Total Disbursements for State Administered Highways                                                                                                 | 23                           |
| Chart 21 | Total Disbursements for State Administered Highways Per Mile                                                                                        | 33                           |
| Chart 22 | State Motor Fuel Tax Receipts                                                                                                                       | 32                           |

## Selected Facts and Figures Comparison Historical Ranking (2014-2016)

|          |                                                                                                                                                     | 2014 <sup>1</sup><br>Ranking | 2015 <sup>2</sup><br>Ranking | 2016 <sup>3</sup><br>Ranking |
|----------|-----------------------------------------------------------------------------------------------------------------------------------------------------|------------------------------|------------------------------|------------------------------|
| Chart 1  | Administrative Cost Per Mile                                                                                                                        | 48                           | 48                           | 42                           |
| Chart 2  | Administrative Cost as a Percent of Total Disbursements                                                                                             | 48                           | 48                           | 42                           |
| Chart 3  | Motor Fuel Consumption                                                                                                                              | 30                           | 31                           | 31                           |
| Chart 4  | Motor Vehicle Registration                                                                                                                          | 31                           | 32                           | 31                           |
| Chart 5  | Motor Fuel Consumption Per Registered Vehicle                                                                                                       | 6                            | 6                            | 13                           |
| Chart 6  | Annual Vehicle Miles Traveled (AVMT) Per Registered Vehicle                                                                                         | 6                            | 6                            | 15                           |
| Chart 7  | Total Highway User Revenues (Includes State and Federal Revenues)                                                                                   | 34                           | 30                           | 34                           |
| Chart 8  | Total Highway User Revenues Per Mile (Includes State and Federal Revenues)                                                                          | 43                           | 40                           | 42                           |
| Chart 9  | State Administered Highway User Revenues (Includes State Revenues Only)                                                                             | 27                           | 28                           | 29                           |
| Chart 10 | State Administered Highway User Revenues Per Mile (Includes State Revenues Only)                                                                    | 39                           | 37                           | 38                           |
| Chart 11 | Ratio of Percentage Shares of Appropriations From/Payments Into the Mass Transit Account of the Federal Highway Trust Fund (FY 2014)                | 48                           | 48                           | 46                           |
| Chart 12 | Ratio of Percentage Shares of Apportionments From/Payments Into the Federal Highway Trust Fund (FY 2014) (excluding the Mass Transit Account)       | 18                           | 20                           | 17                           |
| Chart 13 | Apportionments From/Payments Into the Federal Highway Trust Fund (FY 2014)                                                                          | 32                           | 31                           | 28                           |
| Chart 14 | Ratio of Percentage Shares of Apportionments From/Payments Into the Federal Highway Trust Fund (FYs 1957-2014) (excluding the Mass Transit Account) | 32                           | 30                           | 29                           |
| Chart 15 | Existing Public Road and Street Mileage                                                                                                             | 18                           | 18                           | 17                           |
| Chart 16 | State Highway Mileage                                                                                                                               | 12                           | 12                           | 12                           |
| Chart 17 | Capital Outlay Disbursements Per Mile                                                                                                               | 39                           | 30                           | 25                           |
| Chart 18 | Maintenance Disbursements Per Mile                                                                                                                  | 41                           | 39                           | 39                           |
| Chart 19 | Law Enforcement and Safety Disbursements Per Mile                                                                                                   | 34                           | 35                           | 34                           |
| Chart 20 | Total Disbursements for State Administered Highways                                                                                                 | 35                           | 26                           | 23                           |
| Chart 21 | Total Disbursements for State Administered Highways Per Mile                                                                                        | 41                           | 39                           | 33                           |
| Chart 22 | State Motor Fuel Tax Receipts                                                                                                                       | 28                           | 31                           | 32                           |