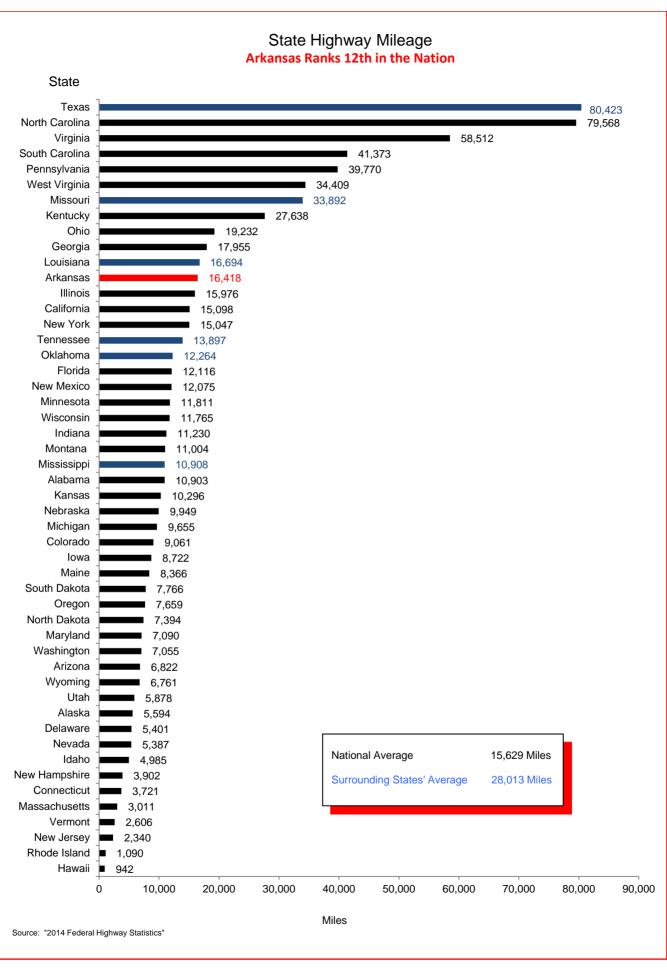

## Selected Facts and Figures Comparison Summary

|          |                                                                                                                                                     | 2016 <sup>1</sup><br>Ranking |
|----------|-----------------------------------------------------------------------------------------------------------------------------------------------------|------------------------------|
| Chart 1  | Administrative Cost Per Mile                                                                                                                        | 42                           |
| Chart 2  | Administrative Cost as a Percent of Total Disbursements                                                                                             | 42                           |
| Chart 3  | Motor Fuel Consumption                                                                                                                              | 31                           |
| Chart 4  | Motor Vehicle Registration                                                                                                                          | 31                           |
| Chart 5  | Motor Fuel Consumption Per Registered Vehicle                                                                                                       | 13                           |
| Chart 6  | Annual Vehicle Miles Traveled (AVMT) Per Registered Vehicle                                                                                         | 15                           |
| Chart 7  | Total Highway User Revenues (Includes State and Federal Revenues)                                                                                   | 34                           |
| Chart 8  | Total Highway User Revenues Per Mile (Includes State and Federal Revenues)                                                                          | 42                           |
| Chart 9  | State Administered Highway User Revenues (Includes State Revenues Only)                                                                             | 29                           |
| Chart 10 | State Administered Highway User Revenues Per Mile (Includes State Revenues Only)                                                                    | 38                           |
| Chart 11 | Ratio of Percentage Shares of Appropriations From/Payments Into the Mass Transit Account of the Federal Highway Trust Fund (FY 2014)                | 46                           |
| Chart 12 | Ratio of Percentage Shares of Apportionments From/Payments Into the Federal Highway Trust Fund (FY 2014) (excluding the Mass Transit Account)       | 17                           |
| Chart 13 | Apportionments From/Payments Into the Federal Highway Trust Fund (FY 2014)                                                                          | 28                           |
| Chart 14 | Ratio of Percentage Shares of Apportionments From/Payments Into the Federal Highway Trust Fund (FYs 1957-2014) (excluding the Mass Transit Account) | 29                           |
| Chart 15 | Public Road and Street Mileage                                                                                                                      | 17                           |
| Chart 16 | State Highway Mileage                                                                                                                               | 12                           |
| Chart 17 | Capital Outlay Disbursements Per Mile                                                                                                               | 25                           |
| Chart 18 | Maintenance Disbursements Per Mile                                                                                                                  | 39                           |
| Chart 19 | Law Enforcement and Safety Disbursements Per Mile                                                                                                   | 34                           |
| Chart 20 | Total Disbursements for State Administered Highways                                                                                                 | 23                           |
| Chart 21 | Total Disbursements for State Administered Highways Per Mile                                                                                        | 33                           |
| Chart 22 | State Motor Fuel Tax Receipts                                                                                                                       | 32                           |

<sup>&</sup>lt;sup>1</sup> Ranking denotes relative standing to the other states based on data as of December 31, 2014. Note: All "Per Mile" comparisons are based on state highway miles (Arkansas = 16,418).

## Selected Facts and Figures Comparison Historical Ranking (2014-2016)

|          |                                                                                                                                                     | 2014 <sup>1</sup><br>Ranking | 2015 <sup>2</sup><br>Ranking | 2016 <sup>3</sup><br>Ranking |
|----------|-----------------------------------------------------------------------------------------------------------------------------------------------------|------------------------------|------------------------------|------------------------------|
| Chart 1  | Administrative Cost Per Mile                                                                                                                        | 48                           | 48                           | 42                           |
| Chart 2  | Administrative Cost as a Percent of Total Disbursements                                                                                             | 48                           | 48                           | 42                           |
| Chart 3  | Motor Fuel Consumption                                                                                                                              | 30                           | 31                           | 31                           |
| Chart 4  | Motor Vehicle Registration                                                                                                                          | 31                           | 32                           | 31                           |
| Chart 5  | Motor Fuel Consumption Per Registered Vehicle                                                                                                       | 6                            | 6                            | 13                           |
| Chart 6  | Annual Vehicle Miles Traveled (AVMT) Per Registered Vehicle                                                                                         | 6                            | 6                            | 15                           |
| Chart 7  | Total Highway User Revenues (Includes State and Federal Revenues)                                                                                   | 34                           | 30                           | 34                           |
| Chart 8  | Total Highway User Revenues Per Mile (Includes State and Federal Revenues)                                                                          | 43                           | 40                           | 42                           |
| Chart 9  | State Administered Highway User Revenues (Includes State Revenues Only)                                                                             | 27                           | 28                           | 29                           |
| Chart 10 | State Administered Highway User Revenues Per Mile (Includes State Revenues Only)                                                                    | 39                           | 37                           | 38                           |
| Chart 11 | Ratio of Percentage Shares of Appropriations From/Payments Into the Mass Transit Account of the Federal Highway Trust Fund (FY 2014)                | 48                           | 48                           | 46                           |
| Chart 12 | Ratio of Percentage Shares of Apportionments From/Payments Into the Federal Highway Trust Fund (FY 2014) (excluding the Mass Transit Account)       | 18                           | 20                           | 17                           |
| Chart 13 | Apportionments From/Payments Into the Federal Highway Trust Fund (FY 2014)                                                                          | 32                           | 31                           | 28                           |
| Chart 14 | Ratio of Percentage Shares of Apportionments From/Payments Into the Federal Highway Trust Fund (FYs 1957-2014) (excluding the Mass Transit Account) | 32                           | 30                           | 29                           |
| Chart 15 | Existing Public Road and Street Mileage                                                                                                             | 18                           | 18                           | 17                           |
| Chart 16 | State Highway Mileage                                                                                                                               | 12                           | 12                           | 12                           |
| Chart 17 | Capital Outlay Disbursements Per Mile                                                                                                               | 39                           | 30                           | 25                           |
| Chart 18 | Maintenance Disbursements Per Mile                                                                                                                  | 41                           | 39                           | 39                           |
| Chart 19 | Law Enforcement and Safety Disbursements Per Mile                                                                                                   | 34                           | 35                           | 34                           |
| Chart 20 | Total Disbursements for State Administered Highways                                                                                                 | 35                           | 26                           | 23                           |
| Chart 21 | Total Disbursements for State Administered Highways Per Mile                                                                                        | 41                           | 39                           | 33                           |
| Chart 22 | State Motor Fuel Tax Receipts                                                                                                                       | 28                           | 31                           | 32                           |

<sup>&</sup>lt;sup>1</sup> Ranking denotes relative standing to the other states based on data as of December 31, 2012.

Ranking denotes relative standing to the other states based on data as of December 31, 2013.

<sup>&</sup>lt;sup>3</sup> Ranking denotes relative standing to the other states based on data as of December 31, 2014. Note: All "Per Mile" comparisons are based on state highway miles (Arkansas = 16,418).