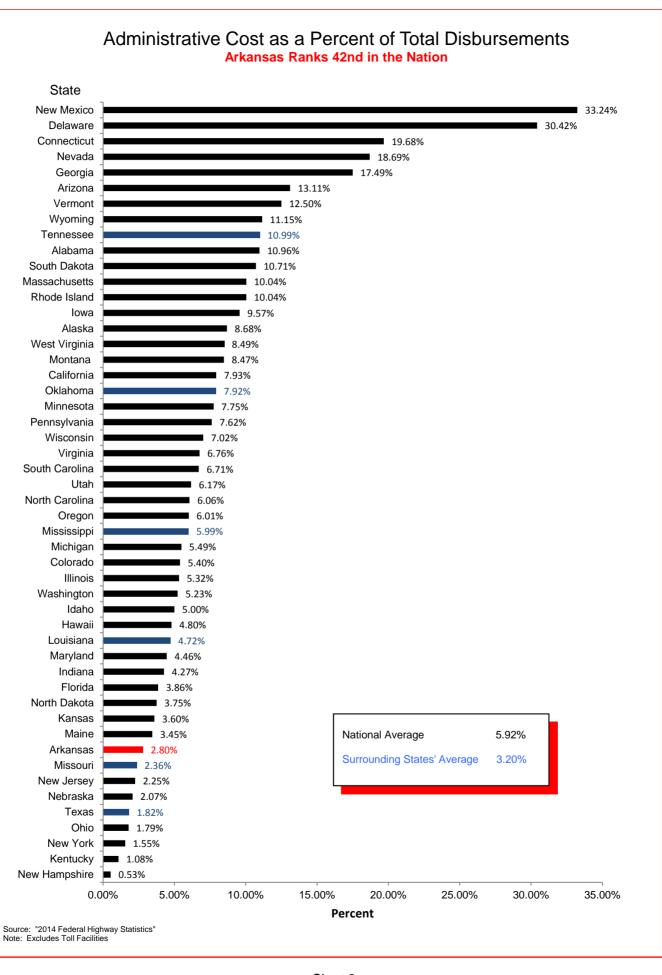

## Selected Facts and Figures Comparison Summary

|          |                                                                                                                                                     | 2016 <sup>1</sup><br>Ranking |
|----------|-----------------------------------------------------------------------------------------------------------------------------------------------------|------------------------------|
| Chart 1  | Administrative Cost Per Mile                                                                                                                        | 42                           |
| Chart 2  | Administrative Cost as a Percent of Total Disbursements                                                                                             | 42                           |
| Chart 3  | Motor Fuel Consumption                                                                                                                              | 31                           |
| Chart 4  | Motor Vehicle Registration                                                                                                                          | 31                           |
| Chart 5  | Motor Fuel Consumption Per Registered Vehicle                                                                                                       | 13                           |
| Chart 6  | Annual Vehicle Miles Traveled (AVMT) Per Registered Vehicle                                                                                         | 15                           |
| Chart 7  | Total Highway User Revenues (Includes State and Federal Revenues)                                                                                   | 34                           |
| Chart 8  | Total Highway User Revenues Per Mile (Includes State and Federal Revenues)                                                                          | 42                           |
| Chart 9  | State Administered Highway User Revenues (Includes State Revenues Only)                                                                             | 29                           |
| Chart 10 | State Administered Highway User Revenues Per Mile (Includes State Revenues Only)                                                                    | 38                           |
| Chart 11 | Ratio of Percentage Shares of Appropriations From/Payments Into the Mass Transit Account of the Federal Highway Trust Fund (FY 2014)                | 46                           |
| Chart 12 | Ratio of Percentage Shares of Apportionments From/Payments Into the Federal Highway Trust Fund (FY 2014) (excluding the Mass Transit Account)       | 17                           |
| Chart 13 | Apportionments From/Payments Into the Federal Highway Trust Fund (FY 2014)                                                                          | 28                           |
| Chart 14 | Ratio of Percentage Shares of Apportionments From/Payments Into the Federal Highway Trust Fund (FYs 1957-2014) (excluding the Mass Transit Account) | 29                           |
| Chart 15 | Public Road and Street Mileage                                                                                                                      | 17                           |
| Chart 16 | State Highway Mileage                                                                                                                               | 12                           |
| Chart 17 | Capital Outlay Disbursements Per Mile                                                                                                               | 25                           |
| Chart 18 | Maintenance Disbursements Per Mile                                                                                                                  | 39                           |
| Chart 19 | Law Enforcement and Safety Disbursements Per Mile                                                                                                   | 34                           |
| Chart 20 | Total Disbursements for State Administered Highways                                                                                                 | 23                           |
| Chart 21 | Total Disbursements for State Administered Highways Per Mile                                                                                        | 33                           |
| Chart 22 | State Motor Fuel Tax Receipts                                                                                                                       | 32                           |

## Selected Facts and Figures Comparison Historical Ranking (2014-2016)

|          |                                                                                                                                                     | 2014 <sup>1</sup><br>Ranking | 2015 <sup>2</sup><br>Ranking | 2016 <sup>3</sup><br>Ranking |
|----------|-----------------------------------------------------------------------------------------------------------------------------------------------------|------------------------------|------------------------------|------------------------------|
| Chart 1  | Administrative Cost Per Mile                                                                                                                        | 48                           | 48                           | 42                           |
| Chart 2  | Administrative Cost as a Percent of Total Disbursements                                                                                             | 48                           | 48                           | 42                           |
| Chart 3  | Motor Fuel Consumption                                                                                                                              | 30                           | 31                           | 31                           |
| Chart 4  | Motor Vehicle Registration                                                                                                                          | 31                           | 32                           | 31                           |
| Chart 5  | Motor Fuel Consumption Per Registered Vehicle                                                                                                       | 6                            | 6                            | 13                           |
| Chart 6  | Annual Vehicle Miles Traveled (AVMT) Per Registered Vehicle                                                                                         | 6                            | 6                            | 15                           |
| Chart 7  | Total Highway User Revenues (Includes State and Federal Revenues)                                                                                   | 34                           | 30                           | 34                           |
| Chart 8  | Total Highway User Revenues Per Mile (Includes State and Federal Revenues)                                                                          | 43                           | 40                           | 42                           |
| Chart 9  | State Administered Highway User Revenues (Includes State Revenues Only)                                                                             | 27                           | 28                           | 29                           |
| Chart 10 | State Administered Highway User Revenues Per Mile (Includes State Revenues Only)                                                                    | 39                           | 37                           | 38                           |
| Chart 11 | Ratio of Percentage Shares of Appropriations From/Payments Into the Mass Transit Account of the Federal Highway Trust Fund (FY 2014)                | 48                           | 48                           | 46                           |
| Chart 12 | Ratio of Percentage Shares of Apportionments From/Payments Into the Federal Highway Trust Fund (FY 2014) (excluding the Mass Transit Account)       | 18                           | 20                           | 17                           |
| Chart 13 | Apportionments From/Payments Into the Federal Highway Trust Fund (FY 2014)                                                                          | 32                           | 31                           | 28                           |
| Chart 14 | Ratio of Percentage Shares of Apportionments From/Payments Into the Federal Highway Trust Fund (FYs 1957-2014) (excluding the Mass Transit Account) | 32                           | 30                           | 29                           |
| Chart 15 | Existing Public Road and Street Mileage                                                                                                             | 18                           | 18                           | 17                           |
| Chart 16 | State Highway Mileage                                                                                                                               | 12                           | 12                           | 12                           |
| Chart 17 | Capital Outlay Disbursements Per Mile                                                                                                               | 39                           | 30                           | 25                           |
| Chart 18 | Maintenance Disbursements Per Mile                                                                                                                  | 41                           | 39                           | 39                           |
| Chart 19 | Law Enforcement and Safety Disbursements Per Mile                                                                                                   | 34                           | 35                           | 34                           |
| Chart 20 | Total Disbursements for State Administered Highways                                                                                                 | 35                           | 26                           | 23                           |
| Chart 21 | Total Disbursements for State Administered Highways Per Mile                                                                                        | 41                           | 39                           | 33                           |
| Chart 22 | State Motor Fuel Tax Receipts                                                                                                                       | 28                           | 31                           | 32                           |